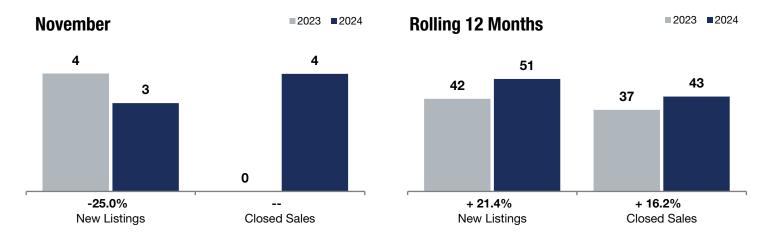

**Rolling 12 Months** 

## Keewaydin

| - 25.0% |  |
|---------|--|
|---------|--|

| Change in    | Change in    | Change in          |
|--------------|--------------|--------------------|
| New Listings | Closed Sales | Median Sales Price |

|                                          |      |           | <b>G</b> |           |           |         |  |
|------------------------------------------|------|-----------|----------|-----------|-----------|---------|--|
|                                          | 2023 | 2024      | +/-      | 2023      | 2024      | +/-     |  |
| New Listings                             | 4    | 3         | -25.0%   | 42        | 51        | + 21.4% |  |
| Closed Sales                             | 0    | 4         |          | 37        | 43        | + 16.2% |  |
| Median Sales Price*                      | \$0  | \$357,450 |          | \$399,900 | \$379,900 | -5.0%   |  |
| Average Sales Price*                     | \$0  | \$398,975 |          | \$410,521 | \$407,635 | -0.7%   |  |
| Price Per Square Foot*                   | \$0  | \$237     |          | \$247     | \$252     | + 2.4%  |  |
| Percent of Original List Price Received* | 0.0% | 94.7%     |          | 103.4%    | 101.0%    | -2.3%   |  |
| Days on Market Until Sale                | 0    | 36        |          | 14        | 26        | + 85.7% |  |
| Inventory of Homes for Sale              | 5    | 3         | -40.0%   |           |           |         |  |
| Months Supply of Inventory               | 1.6  | 8.0       | -50.0%   |           |           |         |  |

**November** 

<sup>\*</sup> Does not account for seller concessions. | Activity for one month can sometimes look extreme due to small sample size.

<sup>\*\*</sup> Each dot represents the change in median sales price from the prior year using a 6-month weighted average.