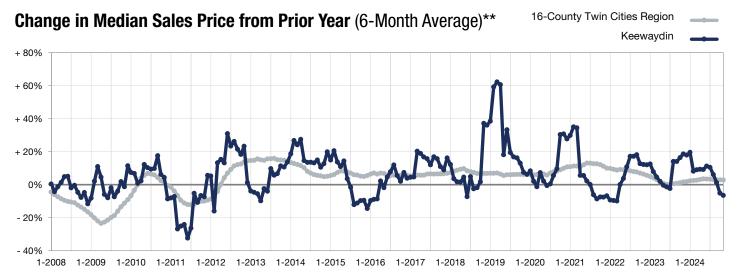

**November** 

<sup>\*</sup> Does not account for seller concessions. | Activity for one month can sometimes look extreme due to small sample size.

<sup>\*\*</sup> Each dot represents the change in median sales price from the prior year using a 6-month weighted average.

This means that each of the 6 months used in a dot are proportioned according to their share of sales during that period.