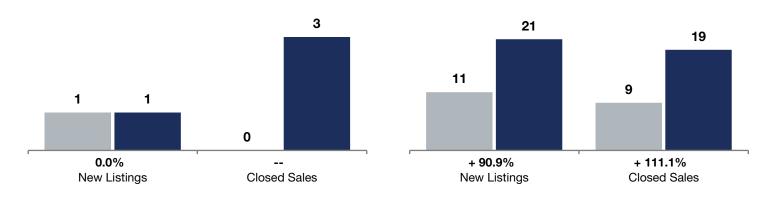

| Lake St. Croix<br>Beach                  | Change in<br>New Listings |           | Change in<br>Closed Sales |           | Change in<br>Median Sales Price |          |
|------------------------------------------|---------------------------|-----------|---------------------------|-----------|---------------------------------|----------|
|                                          |                           |           |                           |           |                                 |          |
|                                          | 2023                      | 2024      | +/-                       | 2023      | 2024                            | +/-      |
|                                          | New Listings              | 1         | 1                         | 0.0%      | 11                              | 21       |
| Closed Sales                             | 0                         | 3         |                           | 9         | 19                              | + 111.1% |
| Median Sales Price*                      | \$0                       | \$260,000 |                           | \$350,000 | \$300,000                       | -14.3%   |
| Average Sales Price*                     | \$0                       | \$271,667 |                           | \$406,667 | \$303,042                       | -25.5%   |
| Price Per Square Foot*                   | \$0                       | \$200     |                           | \$226     | \$212                           | -6.2%    |
| Percent of Original List Price Received* | 0.0%                      | 100.8%    |                           | 103.7%    | 100.6%                          | -3.0%    |
| Days on Market Until Sale                | 0                         | 42        |                           | 35        | 28                              | -20.0%   |
| Inventory of Homes for Sale              | 0                         | 1         |                           |           |                                 |          |
| Months Supply of Inventory               | 0.0                       | 0.5       |                           |           |                                 |          |