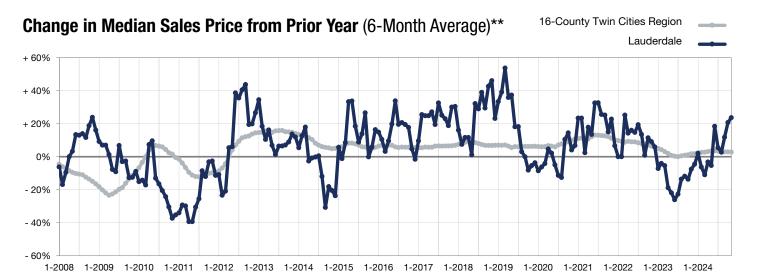

<sup>\*</sup> Does not account for seller concessions. | Activity for one month can sometimes look extreme due to small sample size.

<sup>\*\*</sup> Each dot represents the change in median sales price from the prior year using a 6-month weighted average.

This means that each of the 6 months used in a dot are proportioned according to their share of sales during that period.