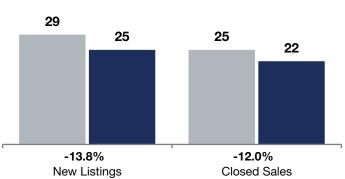

**■2023 ■2024** 

| November | <b>Rolling 12 Months</b> |
|----------|--------------------------|
|----------|--------------------------|

|                                          | 2023      | 2024      | +/-      | 2023      | 2024      | +/-     |
|------------------------------------------|-----------|-----------|----------|-----------|-----------|---------|
| New Listings                             | 1         | 4         | + 300.0% | 29        | 25        | -13.8%  |
| Closed Sales                             | 1         | 1         | 0.0%     | 25        | 22        | -12.0%  |
| Median Sales Price*                      | \$185,000 | \$295,000 | + 59.5%  | \$285,000 | \$230,000 | -19.3%  |
| Average Sales Price*                     | \$185,000 | \$295,000 | + 59.5%  | \$258,740 | \$262,945 | + 1.6%  |
| Price Per Square Foot*                   | \$197     | \$227     | + 14.9%  | \$224     | \$212     | -5.5%   |
| Percent of Original List Price Received* | 97.4%     | 95.2%     | -2.3%    | 98.0%     | 97.7%     | -0.3%   |
| Days on Market Until Sale                | 18        | 14        | -22.2%   | 26        | 36        | + 38.5% |
| Inventory of Homes for Sale              | 4         | 4         | 0.0%     |           |           |         |
| Months Supply of Inventory               | 1.6       | 1.8       | + 12.5%  |           |           |         |