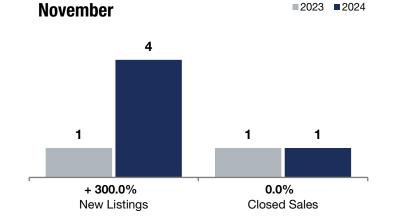

**■2023 ■2024** 

| November | <b>Rolling 12 Months</b> |
|----------|--------------------------|
|----------|--------------------------|

|                                          | 2023      | 2024      | +/-      | 2023      | 2024      | +/-     |
|------------------------------------------|-----------|-----------|----------|-----------|-----------|---------|
| New Listings                             | 1         | 4         | + 300.0% | 29        | 25        | -13.8%  |
| Closed Sales                             | 1         | 1         | 0.0%     | 25        | 22        | -12.0%  |
| Median Sales Price*                      | \$185,000 | \$295,000 | + 59.5%  | \$285,000 | \$230,000 | -19.3%  |
| Average Sales Price*                     | \$185,000 | \$295,000 | + 59.5%  | \$258,740 | \$262,945 | + 1.6%  |
| Price Per Square Foot*                   | \$197     | \$227     | + 14.9%  | \$224     | \$212     | -5.5%   |
| Percent of Original List Price Received* | 97.4%     | 95.2%     | -2.3%    | 98.0%     | 97.7%     | -0.3%   |
| Days on Market Until Sale                | 18        | 14        | -22.2%   | 26        | 36        | + 38.5% |
| Inventory of Homes for Sale              | 4         | 4         | 0.0%     |           |           |         |
| Months Supply of Inventory               | 1.6       | 1.8       | + 12.5%  |           |           |         |