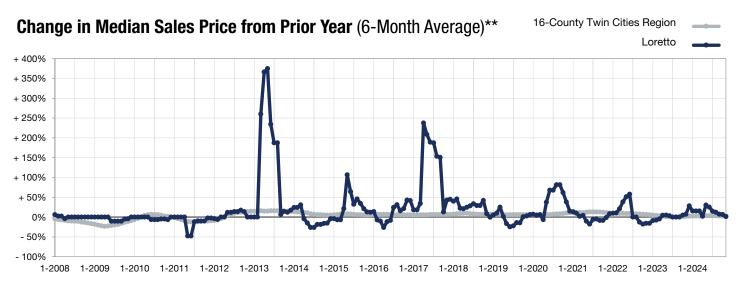

## Loretto

| Change in    | Change in    | Change in          |
|--------------|--------------|--------------------|
| New Listings | Closed Sales | Median Sales Price |

|                                          | •    | HOVEITIBEI |        |           | rioning 12 Mondia |          |  |
|------------------------------------------|------|------------|--------|-----------|-------------------|----------|--|
|                                          | 2023 | 2024       | +/-    | 2023      | 2024              | +/-      |  |
| New Listings                             | 0    | 0          |        | 8         | 18                | + 125.0% |  |
| Closed Sales                             | 0    | 2          |        | 9         | 14                | + 55.6%  |  |
| Median Sales Price*                      | \$0  | \$705,000  |        | \$365,900 | \$410,450         | + 12.2%  |  |
| Average Sales Price*                     | \$0  | \$705,000  |        | \$397,477 | \$455,779         | + 14.7%  |  |
| Price Per Square Foot*                   | \$0  | \$196      |        | \$180     | \$171             | -4.8%    |  |
| Percent of Original List Price Received* | 0.0% | 100.7%     |        | 97.9%     | 100.4%            | + 2.6%   |  |
| Days on Market Until Sale                | 0    | 21         |        | 32        | 28                | -12.5%   |  |
| Inventory of Homes for Sale              | 1    | 1          | 0.0%   |           |                   |          |  |
| Months Supply of Inventory               | 0.6  | 0.4        | -33.3% |           |                   |          |  |

**November** 

<sup>\*</sup> Does not account for seller concessions. | Activity for one month can sometimes look extreme due to small sample size.

<sup>\*\*</sup> Each dot represents the change in median sales price from the prior year using a 6-month weighted average.

This means that each of the 6 months used in a dot are proportioned according to their share of sales during that period.