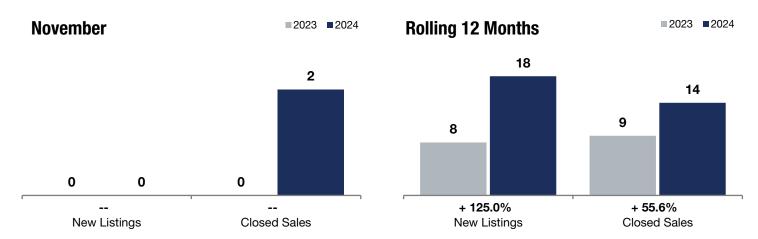

**November** 

<sup>\*</sup> Does not account for seller concessions. | Activity for one month can sometimes look extreme due to small sample size.

<sup>\*\*</sup> Each dot represents the change in median sales price from the prior year using a 6-month weighted average.

## Loretto

| Change in    | Change in    | Change in          |
|--------------|--------------|--------------------|
| New Listings | Closed Sales | Median Sales Price |

|                                          | •    | HOVEITIBEI |        |           | rioning 12 Mondia |          |  |
|------------------------------------------|------|------------|--------|-----------|-------------------|----------|--|
|                                          | 2023 | 2024       | +/-    | 2023      | 2024              | +/-      |  |
| New Listings                             | 0    | 0          |        | 8         | 18                | + 125.0% |  |
| Closed Sales                             | 0    | 2          |        | 9         | 14                | + 55.6%  |  |
| Median Sales Price*                      | \$0  | \$705,000  |        | \$365,900 | \$410,450         | + 12.2%  |  |
| Average Sales Price*                     | \$0  | \$705,000  |        | \$397,477 | \$455,779         | + 14.7%  |  |
| Price Per Square Foot*                   | \$0  | \$196      |        | \$180     | \$171             | -4.8%    |  |
| Percent of Original List Price Received* | 0.0% | 100.7%     |        | 97.9%     | 100.4%            | + 2.6%   |  |
| Days on Market Until Sale                | 0    | 21         |        | 32        | 28                | -12.5%   |  |
| Inventory of Homes for Sale              | 1    | 1          | 0.0%   |           |                   |          |  |
| Months Supply of Inventory               | 0.6  | 0.4        | -33.3% |           |                   |          |  |