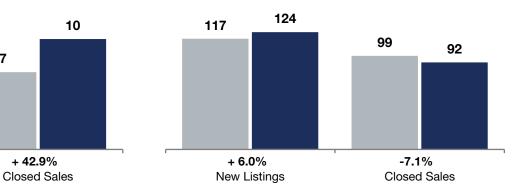

## Mahtomedi

|                                          | Ν         | November  |         |           | <b>Rolling 12 Months</b> |         |  |
|------------------------------------------|-----------|-----------|---------|-----------|--------------------------|---------|--|
|                                          | 2023      | 2024      | +/-     | 2023      | 2024                     | +/-     |  |
| New Listings                             | 6         | 7         | + 16.7% | 117       | 124                      | + 6.0%  |  |
| Closed Sales                             | 7         | 10        | + 42.9% | 99        | 92                       | -7.1%   |  |
| Median Sales Price*                      | \$417,000 | \$477,500 | + 14.5% | \$460,500 | \$500,000                | + 8.6%  |  |
| Average Sales Price*                     | \$463,057 | \$544,070 | + 17.5% | \$530,508 | \$636,402                | + 20.0% |  |
| Price Per Square Foot*                   | \$224     | \$200     | -10.9%  | \$218     | \$222                    | + 2.2%  |  |
| Percent of Original List Price Received* | 97.8%     | 97.8%     | 0.0%    | 97.9%     | <b>99.2</b> %            | + 1.3%  |  |
| Days on Market Until Sale                | 29        | 26        | -10.3%  | 50        | 42                       | -16.0%  |  |
| Inventory of Homes for Sale              | 13        | 17        | + 30.8% |           |                          |         |  |
| Months Supply of Inventory               | 1.7       | 2.2       | + 29.4% |           |                          |         |  |

es not account for seller concessions. | Activity for one month can sometimes look extreme due to small sample size.

7

+ 42.9%

## **November**

6

+ 16.7%

New Listings

7