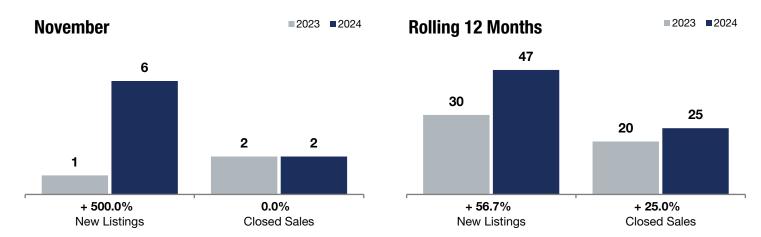

## **Maple Plain**

| + 500.0%     | 0.0%         | - 28.8%            |  |  |
|--------------|--------------|--------------------|--|--|
| Change in    | Change in    | Change in          |  |  |
| New Listings | Closed Sales | Median Sales Price |  |  |

| November | Rolling 12 Months |
|----------|-------------------|
|----------|-------------------|

|                                          | 2023      | 2024      | +/-      | 2023      | 2024      | +/-     |
|------------------------------------------|-----------|-----------|----------|-----------|-----------|---------|
| New Listings                             | 1         | 6         | + 500.0% | 30        | 47        | + 56.7% |
| Closed Sales                             | 2         | 2         | 0.0%     | 20        | 25        | + 25.0% |
| Median Sales Price*                      | \$533,500 | \$380,000 | -28.8%   | \$363,000 | \$370,000 | + 1.9%  |
| Average Sales Price*                     | \$533,500 | \$380,000 | -28.8%   | \$377,960 | \$383,167 | + 1.4%  |
| Price Per Square Foot*                   | \$208     | \$225     | + 8.2%   | \$194     | \$197     | + 1.5%  |
| Percent of Original List Price Received* | 100.6%    | 101.9%    | + 1.3%   | 100.1%    | 97.6%     | -2.5%   |
| Days on Market Until Sale                | 52        | 8         | -84.6%   | 43        | 28        | -34.9%  |
| Inventory of Homes for Sale              | 6         | 7         | + 16.7%  |           |           |         |
| Months Supply of Inventory               | 3.4       | 2.7       | -20.6%   |           |           |         |