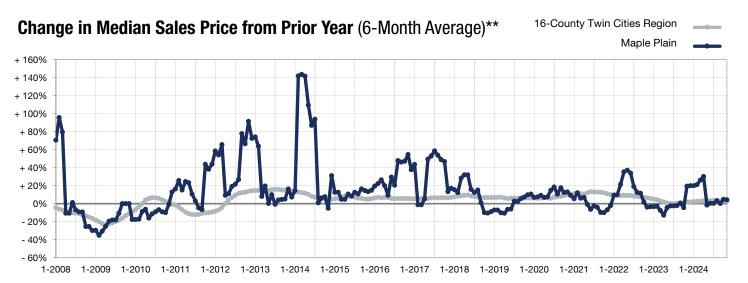

<sup>\*</sup> Does not account for seller concessions. | Activity for one month can sometimes look extreme due to small sample size.

<sup>\*\*</sup> Each dot represents the change in median sales price from the prior year using a 6-month weighted average. This means that each of the 6 months used in a dot are proportioned according to their share of sales during that period.