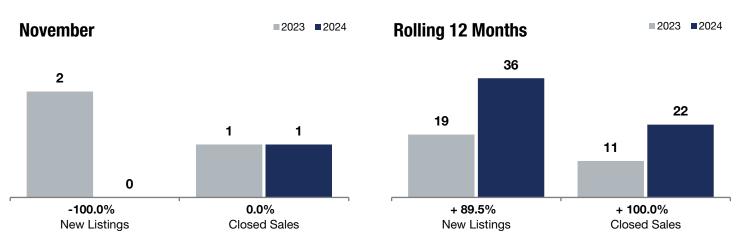

|                     | - 100.0%                         | 0.0%                      | - 25.6%                         |
|---------------------|----------------------------------|---------------------------|---------------------------------|
| Marine on St. Croix | Change in<br><b>New Listings</b> | Change in<br>Closed Sales | Change in<br>Median Sales Price |
|                     |                                  |                           |                                 |

|                                          | Ν         | November  |         |           | <b>Rolling 12 Months</b> |          |  |
|------------------------------------------|-----------|-----------|---------|-----------|--------------------------|----------|--|
|                                          | 2023      | 2024      | +/-     | 2023      | 2024                     | + / -    |  |
| New Listings                             | 2         | 0         | -100.0% | 19        | 36                       | + 89.5%  |  |
| Closed Sales                             | 1         | 1         | 0.0%    | 11        | 22                       | + 100.0% |  |
| Median Sales Price*                      | \$625,000 | \$465,000 | -25.6%  | \$669,000 | \$619,500                | -7.4%    |  |
| Average Sales Price*                     | \$625,000 | \$465,000 | -25.6%  | \$756,626 | \$577,350                | -23.7%   |  |
| Price Per Square Foot*                   | \$204     | \$320     | + 56.6% | \$317     | \$260                    | -17.9%   |  |
| Percent of Original List Price Received* | 100.0%    | 100.0%    | 0.0%    | 97.1%     | 96.9%                    | -0.2%    |  |
| Days on Market Until Sale                | 0         | 12        |         | 115       | 39                       | -66.1%   |  |
| Inventory of Homes for Sale              | 7         | 8         | + 14.3% |           |                          |          |  |
| Months Supply of Inventory               | 6.1       | 3.5       | -42.6%  |           |                          |          |  |

\* Does not account for seller concessions. | Activity for one month can sometimes look extreme due to small sample size.