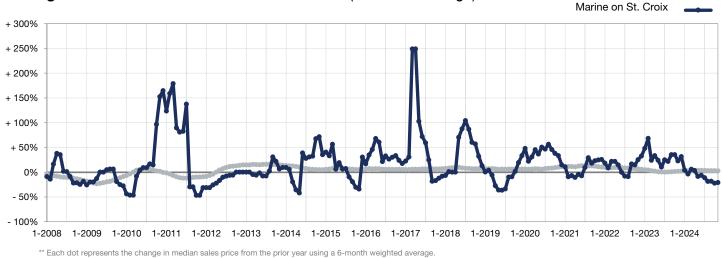

## **Change in Median Sales Price from Prior Year** (6-Month Average)\*\*

16-County Twin Cities Region

This means that each of the 6 months used in a dot are proportioned according to their share of sales during that period.