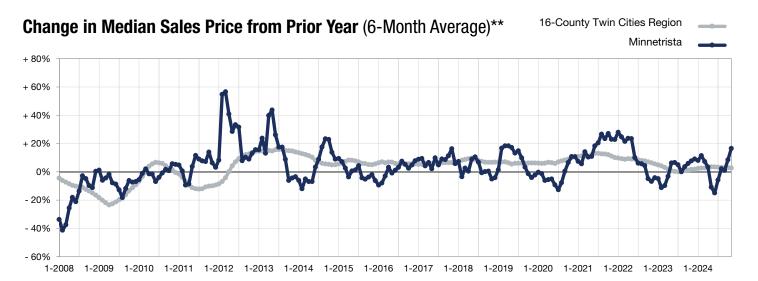

Does not account for seller concessions. | Activity for one month can sometimes look extreme due to small sample size.

<sup>\*\*</sup> Each dot represents the change in median sales price from the prior year using a 6-month weighted average. This means that each of the 6 months used in a dot are proportioned according to their share of sales during that period.