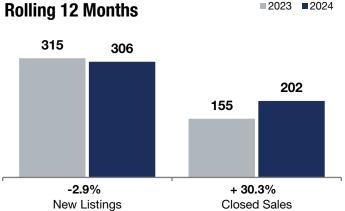

**Rolling 12 Months** 

+ 20.0%

- 6.7%

- 0.9%

Change in **New Listings** 

**November** 

Change in **Closed Sales** 

Change in **Median Sales Price** 

**■2023 ■2024** 

## **Minnetrista**

| 2020      | LULT                                                             | T/-                                                                                                 | 2020                                                                                                                                                                                | 2024                                                                                                                                                                                                                                  | T/-                                                                                                                                                                                                                                                                                     |
|-----------|------------------------------------------------------------------|-----------------------------------------------------------------------------------------------------|-------------------------------------------------------------------------------------------------------------------------------------------------------------------------------------|---------------------------------------------------------------------------------------------------------------------------------------------------------------------------------------------------------------------------------------|-----------------------------------------------------------------------------------------------------------------------------------------------------------------------------------------------------------------------------------------------------------------------------------------|
| 20        | 24                                                               | + 20.0%                                                                                             | 315                                                                                                                                                                                 | 306                                                                                                                                                                                                                                   | -2.9%                                                                                                                                                                                                                                                                                   |
| 15        | 14                                                               | -6.7%                                                                                               | 155                                                                                                                                                                                 | 202                                                                                                                                                                                                                                   | + 30.3%                                                                                                                                                                                                                                                                                 |
| \$675,000 | \$669,030                                                        | -0.9%                                                                                               | \$637,000                                                                                                                                                                           | \$646,450                                                                                                                                                                                                                             | + 1.5%                                                                                                                                                                                                                                                                                  |
| \$971,453 | \$780,997                                                        | -19.6%                                                                                              | \$853,665                                                                                                                                                                           | \$805,173                                                                                                                                                                                                                             | -5.7%                                                                                                                                                                                                                                                                                   |
| \$239     | \$235                                                            | -1.6%                                                                                               | \$247                                                                                                                                                                               | \$245                                                                                                                                                                                                                                 | -0.7%                                                                                                                                                                                                                                                                                   |
| 99.4%     | 96.6%                                                            | -2.8%                                                                                               | 97.7%                                                                                                                                                                               | 96.9%                                                                                                                                                                                                                                 | -0.8%                                                                                                                                                                                                                                                                                   |
| 23        | 53                                                               | + 130.4%                                                                                            | 56                                                                                                                                                                                  | 53                                                                                                                                                                                                                                    | -5.4%                                                                                                                                                                                                                                                                                   |
| 53        | 55                                                               | + 3.8%                                                                                              |                                                                                                                                                                                     |                                                                                                                                                                                                                                       |                                                                                                                                                                                                                                                                                         |
| 3.7       | 3.4                                                              | -8.1%                                                                                               |                                                                                                                                                                                     |                                                                                                                                                                                                                                       |                                                                                                                                                                                                                                                                                         |
|           | 20<br>15<br>\$675,000<br>\$971,453<br>\$239<br>99.4%<br>23<br>53 | 15 14<br>\$675,000 \$669,030<br>\$971,453 \$780,997<br>\$239 \$235<br>99.4% 96.6%<br>23 53<br>53 55 | 20  24  + 20.0%    15  14  -6.7%    \$675,000  \$669,030  -0.9%    \$971,453  \$780,997  -19.6%    \$239  \$235  -1.6%    99.4%  96.6%  -2.8%    23  53  + 130.4%    53  55  + 3.8% | 20  24  + 20.0%  315    15  14  -6.7%  155    \$675,000  \$669,030  -0.9%  \$637,000    \$971,453  \$780,997  -19.6%  \$853,665    \$239  \$235  -1.6%  \$247    99.4%  96.6%  -2.8%  97.7%    23  53  + 130.4%  56    53  55  + 3.8% | 20  24  + 20.0%  315  306    15  14  -6.7%  155  202    \$675,000  \$669,030  -0.9%  \$637,000  \$646,450    \$971,453  \$780,997  -19.6%  \$853,665  \$805,173    \$239  \$235  -1.6%  \$247  \$245    99.4%  96.6%  -2.8%  97.7%  96.9%    23  53  + 130.4%  56  53    53  55  + 3.8% |