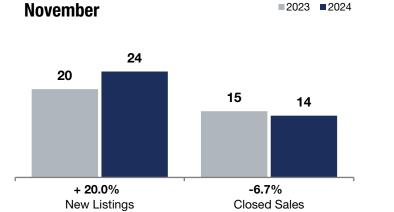

**Rolling 12 Months** 

+ 20.0%

- 6.7%

- 0.9%

Change in **New Listings** 

**November** 

Change in **Closed Sales** 

Change in **Median Sales Price** 

**■2023 ■2024** 

## **Minnetrista**

| 2020      | LULT                                                             | T/-                                                                                                 | 2020                                                                                                                                                                                | 2024                                                                                                                                                                                                                                  | T/-                                                                                                                                                                                                                                                                                     |
|-----------|------------------------------------------------------------------|-----------------------------------------------------------------------------------------------------|-------------------------------------------------------------------------------------------------------------------------------------------------------------------------------------|---------------------------------------------------------------------------------------------------------------------------------------------------------------------------------------------------------------------------------------|-----------------------------------------------------------------------------------------------------------------------------------------------------------------------------------------------------------------------------------------------------------------------------------------|
| 20        | 24                                                               | + 20.0%                                                                                             | 315                                                                                                                                                                                 | 306                                                                                                                                                                                                                                   | -2.9%                                                                                                                                                                                                                                                                                   |
| 15        | 14                                                               | -6.7%                                                                                               | 155                                                                                                                                                                                 | 202                                                                                                                                                                                                                                   | + 30.3%                                                                                                                                                                                                                                                                                 |
| \$675,000 | \$669,030                                                        | -0.9%                                                                                               | \$637,000                                                                                                                                                                           | \$646,450                                                                                                                                                                                                                             | + 1.5%                                                                                                                                                                                                                                                                                  |
| \$971,453 | \$780,997                                                        | -19.6%                                                                                              | \$853,665                                                                                                                                                                           | \$805,173                                                                                                                                                                                                                             | -5.7%                                                                                                                                                                                                                                                                                   |
| \$239     | \$235                                                            | -1.6%                                                                                               | \$247                                                                                                                                                                               | \$245                                                                                                                                                                                                                                 | -0.7%                                                                                                                                                                                                                                                                                   |
| 99.4%     | 96.6%                                                            | -2.8%                                                                                               | 97.7%                                                                                                                                                                               | 96.9%                                                                                                                                                                                                                                 | -0.8%                                                                                                                                                                                                                                                                                   |
| 23        | 53                                                               | + 130.4%                                                                                            | 56                                                                                                                                                                                  | 53                                                                                                                                                                                                                                    | -5.4%                                                                                                                                                                                                                                                                                   |
| 53        | 55                                                               | + 3.8%                                                                                              |                                                                                                                                                                                     |                                                                                                                                                                                                                                       |                                                                                                                                                                                                                                                                                         |
| 3.7       | 3.4                                                              | -8.1%                                                                                               |                                                                                                                                                                                     |                                                                                                                                                                                                                                       |                                                                                                                                                                                                                                                                                         |
|           | 20<br>15<br>\$675,000<br>\$971,453<br>\$239<br>99.4%<br>23<br>53 | 15 14<br>\$675,000 \$669,030<br>\$971,453 \$780,997<br>\$239 \$235<br>99.4% 96.6%<br>23 53<br>53 55 | 20  24  + 20.0%    15  14  -6.7%    \$675,000  \$669,030  -0.9%    \$971,453  \$780,997  -19.6%    \$239  \$235  -1.6%    99.4%  96.6%  -2.8%    23  53  + 130.4%    53  55  + 3.8% | 20  24  + 20.0%  315    15  14  -6.7%  155    \$675,000  \$669,030  -0.9%  \$637,000    \$971,453  \$780,997  -19.6%  \$853,665    \$239  \$235  -1.6%  \$247    99.4%  96.6%  -2.8%  97.7%    23  53  + 130.4%  56    53  55  + 3.8% | 20  24  + 20.0%  315  306    15  14  -6.7%  155  202    \$675,000  \$669,030  -0.9%  \$637,000  \$646,450    \$971,453  \$780,997  -19.6%  \$853,665  \$805,173    \$239  \$235  -1.6%  \$247  \$245    99.4%  96.6%  -2.8%  97.7%  96.9%    23  53  + 130.4%  56  53    53  55  + 3.8% |