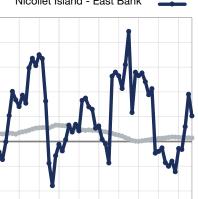

## Change in Median Sales Price from Prior Year (6-Month Average)\*\*

+ 100% + 80% + 60% + 40% + 20%

1-2008

1-2023 1-2024

<sup>\*\*</sup> Each dot represents the change in median sales price from the prior year using a 6-month weighted average.

This means that each of the 6 months used in a dot are proportioned according to their share of sales during that period.

1-2009 1-2010 1-2011 1-2012 1-2013 1-2014 1-2015 1-2016 1-2017 1-2018 1-2019

1-2020 1-2021 1-2022