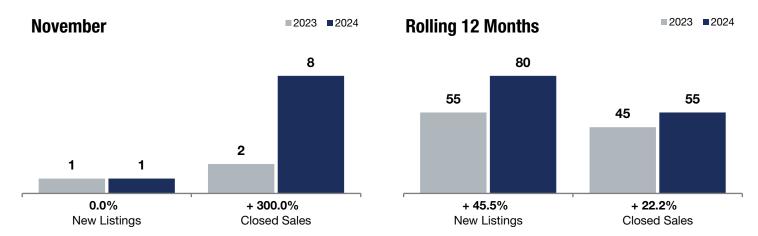

## November

## **Rolling 12 Months**

|                                          | 2023        | 2024      | +/-      | 2023      | 2024      | +/-     |
|------------------------------------------|-------------|-----------|----------|-----------|-----------|---------|
| New Listings                             | 1           | 1         | 0.0%     | 55        | 80        | + 45.5% |
| Closed Sales                             | 2           | 8         | + 300.0% | 45        | 55        | + 22.2% |
| Median Sales Price*                      | \$1,077,500 | \$397,750 | -63.1%   | \$435,000 | \$475,000 | + 9.2%  |
| Average Sales Price*                     | \$1,077,500 | \$473,138 | -56.1%   | \$484,560 | \$512,556 | + 5.8%  |
| Price Per Square Foot*                   | \$398       | \$309     | -22.3%   | \$329     | \$332     | + 1.0%  |
| Percent of Original List Price Received* | 97.1%       | 95.9%     | -1.2%    | 97.2%     | 97.9%     | + 0.7%  |
| Days on Market Until Sale                | 60          | 69        | + 15.0%  | 80        | 51        | -36.3%  |
| Inventory of Homes for Sale              | 8           | 8         | 0.0%     |           |           |         |
| Months Supply of Inventory               | 2.2         | 1.7       | -22.7%   |           |           |         |