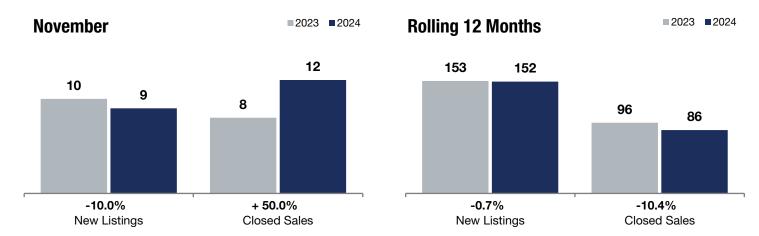

- 10.0%

+ 50.0%

+ 7.4%

Change in **New Listings** 

Change in Closed Sales

Change in Median Sales Price

|                                          | 2023      | 2024      | +/-     | 2023      | 2024      | +/-    |
|------------------------------------------|-----------|-----------|---------|-----------|-----------|--------|
| New Listings                             | 10        | 9         | -10.0%  | 153       | 152       | -0.7%  |
| Closed Sales                             | 8         | 12        | + 50.0% | 96        | 86        | -10.4% |
| Median Sales Price*                      | \$440,000 | \$472,500 | + 7.4%  | \$456,500 | \$482,500 | + 5.7% |
| Average Sales Price*                     | \$589,363 | \$512,448 | -13.1%  | \$520,942 | \$504,881 | -3.1%  |
| Price Per Square Foot*                   | \$231     | \$228     | -1.3%   | \$219     | \$223     | + 1.5% |
| Percent of Original List Price Received* | 103.2%    | 95.6%     | -7.4%   | 99.7%     | 98.9%     | -0.8%  |
| Days on Market Until Sale                | 55        | 81        | + 47.3% | 67        | 48        | -28.4% |
| Inventory of Homes for Sale              | 29        | 24        | -17.2%  |           |           |        |
| Months Supply of Inventory               | 3.7       | 3.3       | -10.8%  |           |           |        |