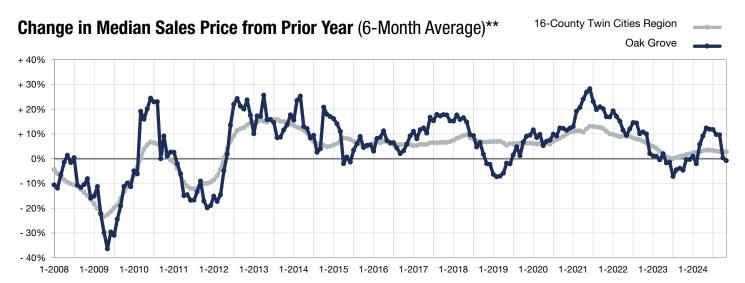

<sup>\*</sup> Does not account for seller concessions. | Activity for one month can sometimes look extreme due to small sample size.

<sup>\*\*</sup> Each dot represents the change in median sales price from the prior year using a 6-month weighted average.

This means that each of the 6 months used in a dot are proportioned according to their share of sales during that period.