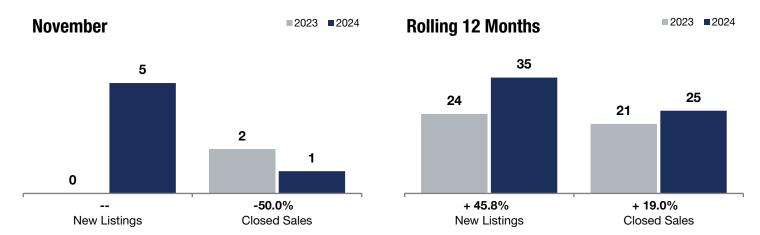

## **Local Market Update - November 2024**

A RESEARCH TOOL PROVIDED BY MINNEAPOLIS AREA REALTORS®

**Osseo** 

|              | - 50.0%      | - 39.7%            |  |  |  |
|--------------|--------------|--------------------|--|--|--|
| Change in    | Change in    | Change in          |  |  |  |
| Naw Lietinge | Closed Sales | Madian Salas Prica |  |  |  |

## November Rolling 12 Months

|                                          | 2023      | 2024      | +/-      | 2023      | 2024      | +/-     |
|------------------------------------------|-----------|-----------|----------|-----------|-----------|---------|
| New Listings                             |           | 5         |          | 24        | 35        | + 45.8% |
| Closed Sales                             | 2         | 1         | -50.0%   | 21        | 25        | + 19.0% |
| Median Sales Price*                      | \$344,069 | \$207,500 | -39.7%   | \$301,111 | \$300,000 | -0.4%   |
| Average Sales Price*                     | \$344,069 | \$207,500 | -39.7%   | \$298,481 | \$305,706 | + 2.4%  |
| Price Per Square Foot*                   | \$229     | \$296     | + 29.5%  | \$182     | \$190     | + 4.6%  |
| Percent of Original List Price Received* | 99.9%     | 86.5%     | -13.4%   | 100.3%    | 97.7%     | -2.6%   |
| Days on Market Until Sale                | 27        | 39        | + 44.4%  | 20        | 34        | + 70.0% |
| Inventory of Homes for Sale              | 2         | 7         | + 250.0% |           |           |         |
| Months Supply of Inventory               | 1.0       | 2.6       | + 160.0% |           |           |         |