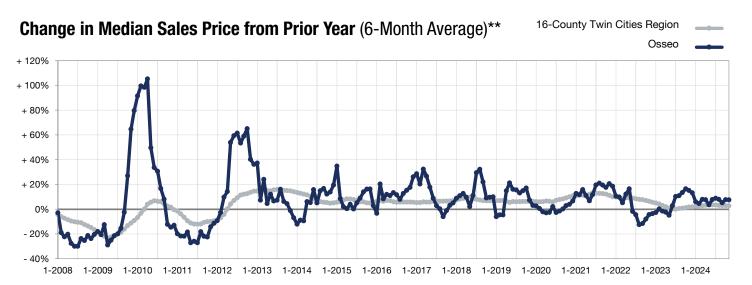

<sup>\*</sup> Does not account for seller concessions. | Activity for one month can sometimes look extreme due to small sample size.

<sup>\*\*</sup> Each dot represents the change in median sales price from the prior year using a 6-month weighted average.

This means that each of the 6 months used in a dot are proportioned according to their share of sales during that period.