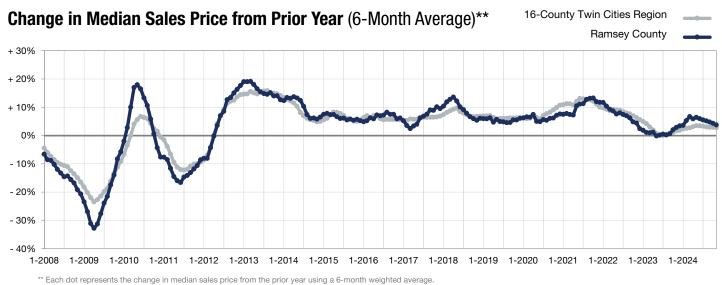

| \$350,907 | \$381,110     | + 8.6%  | \$354,427 | \$374,767                | + 5.7%  |  |
| Price Per Square Foot*                   | \$203     | \$204         | + 0.2%  | \$203     | \$206                    | + 1.9%  |  |
| Percent of Original List Price Received* | 98.3%     | <b>96.</b> 8% | -1.5%   | 100.3%    | <b>99.2</b> %            | -1.1%   |  |
| Days on Market Until Sale                | 32        | 44            | + 37.5% | 34        | 39                       | + 14.7% |  |
| Inventory of Homes for Sale              | 831       | 858           | + 3.2%  |           |                          |         |  |
| Months Supply of Inventory               | 1.9       | 1.9           | 0.0%    |           |                          |         |  |



## **Rolling 12 Months**