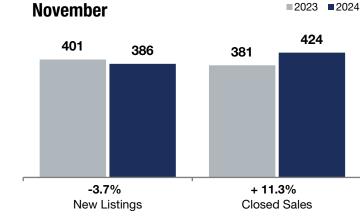

|                      | - 3.7%                           | + 11.3%                   | + 3.2%                          |
|----------------------|----------------------------------|---------------------------|---------------------------------|
| <b>Ramsey County</b> | Change in<br><b>New Listings</b> | Change in<br>Closed Sales | Change in<br>Median Sales Price |
| namety county        |                                  |                           |                                 |

|                                          | Ν         | November      |         |           | <b>Rolling 12 Months</b> |         |  |
|------------------------------------------|-----------|---------------|---------|-----------|--------------------------|---------|--|
|                                          | 2023      | 2024          | +/-     | 2023      | 2024                     | +/-     |  |
| New Listings                             | 401       | 386           | -3.7%   | 6,436     | 6,905                    | + 7.3%  |  |
| Closed Sales                             | 381       | 424           | + 11.3% | 5,338     | 5,373                    | + 0.7%  |  |
| Median Sales Price*                      | \$309,000 | \$319,000     | + 3.2%  | \$309,000 | \$323,250                | + 4.6%  |  |
| Average Sales Price*                     | \$350,907 | \$381,110     | + 8.6%  | \$354,427 | \$374,767                | + 5.7%  |  |
| Price Per Square Foot*                   | \$203     | \$204         | + 0.2%  | \$203     | \$206                    | + 1.9%  |  |
| Percent of Original List Price Received* | 98.3%     | <b>96.</b> 8% | -1.5%   | 100.3%    | <b>99.2</b> %            | -1.1%   |  |
| Days on Market Until Sale                | 32        | 44            | + 37.5% | 34        | 39                       | + 14.7% |  |
| Inventory of Homes for Sale              | 831       | 858           | + 3.2%  |           |                          |         |  |
| Months Supply of Inventory               | 1.9       | 1.9           | 0.0%    |           |                          |         |  |