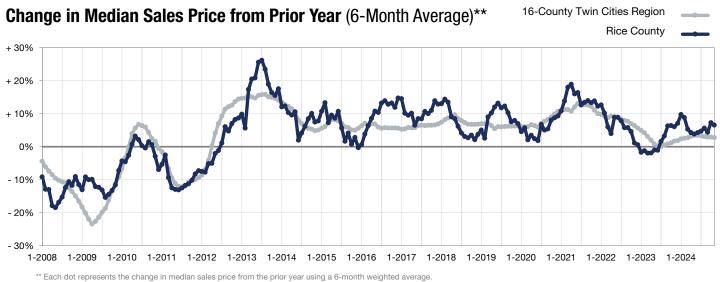

extreme due to small sample

## **Rolling 12 Months**

This means that each of the 6 months used in a dot are proportioned according to their share of sales during that period.