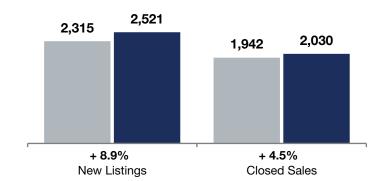

|                                          | Ν         | November  |         |           | <b>Rolling 12 Months</b> |         |  |
|------------------------------------------|-----------|-----------|---------|-----------|--------------------------|---------|--|
|                                          | 2023      | 2024      | +/-     | 2023      | 2024                     | +/-     |  |
| New Listings                             | 138       | 135       | -2.2%   | 2,315     | 2,521                    | + 8.9%  |  |
| Closed Sales                             | 163       | 170       | + 4.3%  | 1,942     | 2,030                    | + 4.5%  |  |
| Median Sales Price*                      | \$265,000 | \$277,500 | + 4.7%  | \$270,000 | \$285,000                | + 5.6%  |  |
| Average Sales Price*                     | \$289,770 | \$304,220 | + 5.0%  | \$301,360 | \$311,376                | + 3.3%  |  |
| Price Per Square Foot*                   | \$154     | \$158     | + 2.5%  | \$155     | \$163                    | + 5.1%  |  |
| Percent of Original List Price Received* | 97.1%     | 96.0%     | -1.1%   | 98.8%     | 97.9%                    | -0.9%   |  |
| Days on Market Until Sale                | 36        | 52        | + 44.4% | 41        | 50                       | + 22.0% |  |
| Inventory of Homes for Sale              | 391       | 377       | -3.6%   |           |                          |         |  |
| Months Supply of Inventory               | 2.4       | 2.2       | -8.3%   |           |                          |         |  |

## **Rolling 12 Months**

■2023 ■2024