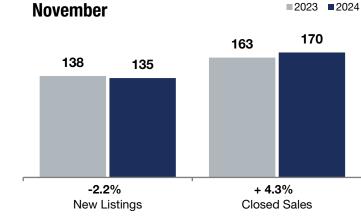

|                                          | Ν         | November  |         |           | <b>Rolling 12 Months</b> |         |  |
|------------------------------------------|-----------|-----------|---------|-----------|--------------------------|---------|--|
|                                          | 2023      | 2024      | +/-     | 2023      | 2024                     | +/-     |  |
| New Listings                             | 138       | 135       | -2.2%   | 2,315     | 2,521                    | + 8.9%  |  |
| Closed Sales                             | 163       | 170       | + 4.3%  | 1,942     | 2,030                    | + 4.5%  |  |
| Median Sales Price*                      | \$265,000 | \$277,500 | + 4.7%  | \$270,000 | \$285,000                | + 5.6%  |  |
| Average Sales Price*                     | \$289,770 | \$304,220 | + 5.0%  | \$301,360 | \$311,376                | + 3.3%  |  |
| Price Per Square Foot*                   | \$154     | \$158     | + 2.5%  | \$155     | \$163                    | + 5.1%  |  |
| Percent of Original List Price Received* | 97.1%     | 96.0%     | -1.1%   | 98.8%     | 97.9%                    | -0.9%   |  |
| Days on Market Until Sale                | 36        | 52        | + 44.4% | 41        | 50                       | + 22.0% |  |
| Inventory of Homes for Sale              | 391       | 377       | -3.6%   |           |                          |         |  |
| Months Supply of Inventory               | 2.4       | 2.2       | -8.3%   |           |                          |         |  |