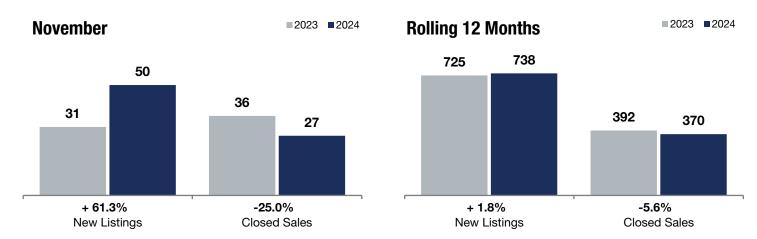

**Rolling 12 Months** 

+ 61.3%

- 25.0%

+ 22.3%

Change in **New Listings** 

**November** 

Change in Closed Sales

Change in Median Sales Price

## St. Michael

|                                          | MOVOIMBOI |           |         | rioning 12 Monaio |           |        |
|------------------------------------------|-----------|-----------|---------|-------------------|-----------|--------|
|                                          | 2023      | 2024      | +/-     | 2023              | 2024      | +/-    |
| New Listings                             | 31        | 50        | + 61.3% | 725               | 738       | + 1.8% |
| Closed Sales                             | 36        | 27        | -25.0%  | 392               | 370       | -5.6%  |
| Median Sales Price*                      | \$392,450 | \$479,900 | + 22.3% | \$435,000         | \$449,900 | + 3.4% |
| Average Sales Price*                     | \$415,601 | \$471,142 | + 13.4% | \$455,571         | \$461,721 | + 1.3% |
| Price Per Square Foot*                   | \$185     | \$196     | + 5.7%  | \$188             | \$194     | + 3.1% |
| Percent of Original List Price Received* | 96.3%     | 96.6%     | + 0.3%  | 98.2%             | 97.9%     | -0.3%  |
| Days on Market Until Sale                | 53        | 60        | + 13.2% | 50                | 53        | + 6.0% |
| Inventory of Homes for Sale              | 76        | 119       | + 56.6% |                   |           |        |
| Months Supply of Inventory               | 2.3       | 3.7       | + 60.9% |                   |           |        |