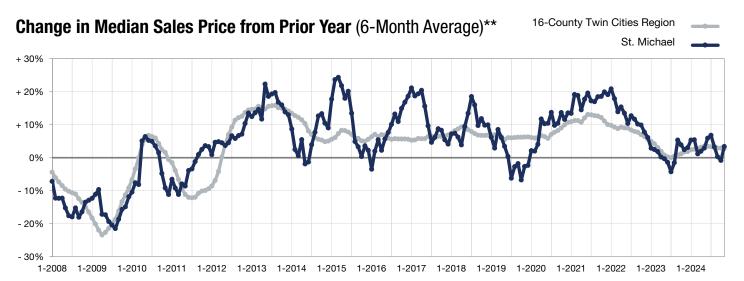

<sup>\*</sup> Does not account for seller concessions. | Activity for one month can sometimes look extreme due to small sample size.

<sup>\*\*</sup> Each dot represents the change in median sales price from the prior year using a 6-month weighted average.

This means that each of the 6 months used in a dot are proportioned according to their share of sales during that period.