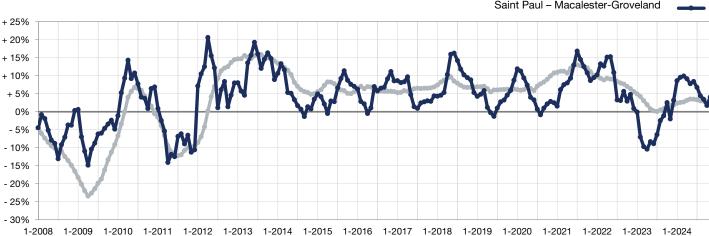

<sup>\*</sup> Does not account for seller concessions. | Activity for one month can sometimes look extreme due to small sample size.

<sup>\*\*</sup> Each dot represents the change in median sales price from the prior year using a 6-month weighted average.

This means that each of the 6 months used in a dot are proportioned according to their share of sales during that period.