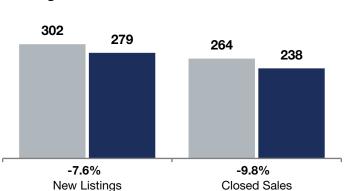

## **Rolling 12 Months**

| 2023      | 2024                                                             | +/-                                                                                    | 2023                                                                                                                                                                                                                                                                                                   | 2024                                                                                                                                                                                                                                                                                                                                                                                         | +/-                                                                                                                                                                                                                                                                                                                                                                                                                                                                              |
|-----------|------------------------------------------------------------------|----------------------------------------------------------------------------------------|--------------------------------------------------------------------------------------------------------------------------------------------------------------------------------------------------------------------------------------------------------------------------------------------------------|----------------------------------------------------------------------------------------------------------------------------------------------------------------------------------------------------------------------------------------------------------------------------------------------------------------------------------------------------------------------------------------------|----------------------------------------------------------------------------------------------------------------------------------------------------------------------------------------------------------------------------------------------------------------------------------------------------------------------------------------------------------------------------------------------------------------------------------------------------------------------------------|
| 13        | 8                                                                | -38.5%                                                                                 | 302                                                                                                                                                                                                                                                                                                    | 279                                                                                                                                                                                                                                                                                                                                                                                          | -7.6%                                                                                                                                                                                                                                                                                                                                                                                                                                                                            |
| 19        | 12                                                               | -36.8%                                                                                 | 264                                                                                                                                                                                                                                                                                                    | 238                                                                                                                                                                                                                                                                                                                                                                                          | -9.8%                                                                                                                                                                                                                                                                                                                                                                                                                                                                            |
| \$375,000 | \$372,500                                                        | -0.7%                                                                                  | \$400,768                                                                                                                                                                                                                                                                                              | \$431,000                                                                                                                                                                                                                                                                                                                                                                                    | + 7.5%                                                                                                                                                                                                                                                                                                                                                                                                                                                                           |
| \$329,013 | \$407,292                                                        | + 23.8%                                                                                | \$454,324                                                                                                                                                                                                                                                                                              | \$469,098                                                                                                                                                                                                                                                                                                                                                                                    | + 3.3%                                                                                                                                                                                                                                                                                                                                                                                                                                                                           |
| \$215     | \$242                                                            | + 12.4%                                                                                | \$247                                                                                                                                                                                                                                                                                                  | \$255                                                                                                                                                                                                                                                                                                                                                                                        | + 3.2%                                                                                                                                                                                                                                                                                                                                                                                                                                                                           |
| 96.5%     | 94.5%                                                            | -2.1%                                                                                  | 100.3%                                                                                                                                                                                                                                                                                                 | 100.2%                                                                                                                                                                                                                                                                                                                                                                                       | -0.1%                                                                                                                                                                                                                                                                                                                                                                                                                                                                            |
| 56        | 42                                                               | -25.0%                                                                                 | 32                                                                                                                                                                                                                                                                                                     | 36                                                                                                                                                                                                                                                                                                                                                                                           | + 12.5%                                                                                                                                                                                                                                                                                                                                                                                                                                                                          |
| 28        | 25                                                               | -10.7%                                                                                 |                                                                                                                                                                                                                                                                                                        |                                                                                                                                                                                                                                                                                                                                                                                              |                                                                                                                                                                                                                                                                                                                                                                                                                                                                                  |
| 1.3       | 1.3                                                              | 0.0%                                                                                   |                                                                                                                                                                                                                                                                                                        |                                                                                                                                                                                                                                                                                                                                                                                              |                                                                                                                                                                                                                                                                                                                                                                                                                                                                                  |
|           | 13<br>19<br>\$375,000<br>\$329,013<br>\$215<br>96.5%<br>56<br>28 | 13 8 19 12 \$375,000 \$372,500 \$329,013 \$407,292 \$215 \$242 96.5% 94.5% 56 42 28 25 | 13       8       -38.5%         19       12       -36.8%         \$375,000       \$372,500       -0.7%         \$329,013       \$407,292       + 23.8%         \$215       \$242       + 12.4%         96.5%       94.5%       -2.1%         56       42       -25.0%         28       25       -10.7% | 13       8       -38.5%       302         19       12       -36.8%       264         \$375,000       \$372,500       -0.7%       \$400,768         \$329,013       \$407,292       + 23.8%       \$454,324         \$215       \$242       + 12.4%       \$247         96.5%       94.5%       -2.1%       100.3%         56       42       -25.0%       32         28       25       -10.7% | 13       8       -38.5%       302       279         19       12       -36.8%       264       238         \$375,000       \$372,500       -0.7%       \$400,768       \$431,000         \$329,013       \$407,292       +23.8%       \$454,324       \$469,098         \$215       \$242       +12.4%       \$247       \$255         96.5%       94.5%       -2.1%       100.3%       100.2%         56       42       -25.0%       32       36         28       25       -10.7% |