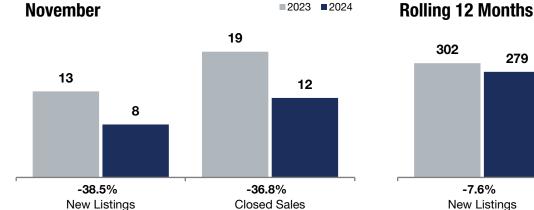

## **November**

## **Rolling 12 Months**

| 2023      | 2024                                                             | +/-                                                                                    | 2023                                                                                                                                                                                                                                                                                                   | 2024                                                                                                                                                                                                                                                                                                                                                                                         | +/-                                                                                                                                                                                                                                                                                                                                                                                                                                                                              |
|-----------|------------------------------------------------------------------|----------------------------------------------------------------------------------------|--------------------------------------------------------------------------------------------------------------------------------------------------------------------------------------------------------------------------------------------------------------------------------------------------------|----------------------------------------------------------------------------------------------------------------------------------------------------------------------------------------------------------------------------------------------------------------------------------------------------------------------------------------------------------------------------------------------|----------------------------------------------------------------------------------------------------------------------------------------------------------------------------------------------------------------------------------------------------------------------------------------------------------------------------------------------------------------------------------------------------------------------------------------------------------------------------------|
| 13        | 8                                                                | -38.5%                                                                                 | 302                                                                                                                                                                                                                                                                                                    | 279                                                                                                                                                                                                                                                                                                                                                                                          | -7.6%                                                                                                                                                                                                                                                                                                                                                                                                                                                                            |
| 19        | 12                                                               | -36.8%                                                                                 | 264                                                                                                                                                                                                                                                                                                    | 238                                                                                                                                                                                                                                                                                                                                                                                          | -9.8%                                                                                                                                                                                                                                                                                                                                                                                                                                                                            |
| \$375,000 | \$372,500                                                        | -0.7%                                                                                  | \$400,768                                                                                                                                                                                                                                                                                              | \$431,000                                                                                                                                                                                                                                                                                                                                                                                    | + 7.5%                                                                                                                                                                                                                                                                                                                                                                                                                                                                           |
| \$329,013 | \$407,292                                                        | + 23.8%                                                                                | \$454,324                                                                                                                                                                                                                                                                                              | \$469,098                                                                                                                                                                                                                                                                                                                                                                                    | + 3.3%                                                                                                                                                                                                                                                                                                                                                                                                                                                                           |
| \$215     | \$242                                                            | + 12.4%                                                                                | \$247                                                                                                                                                                                                                                                                                                  | \$255                                                                                                                                                                                                                                                                                                                                                                                        | + 3.2%                                                                                                                                                                                                                                                                                                                                                                                                                                                                           |
| 96.5%     | 94.5%                                                            | -2.1%                                                                                  | 100.3%                                                                                                                                                                                                                                                                                                 | 100.2%                                                                                                                                                                                                                                                                                                                                                                                       | -0.1%                                                                                                                                                                                                                                                                                                                                                                                                                                                                            |
| 56        | 42                                                               | -25.0%                                                                                 | 32                                                                                                                                                                                                                                                                                                     | 36                                                                                                                                                                                                                                                                                                                                                                                           | + 12.5%                                                                                                                                                                                                                                                                                                                                                                                                                                                                          |
| 28        | 25                                                               | -10.7%                                                                                 |                                                                                                                                                                                                                                                                                                        |                                                                                                                                                                                                                                                                                                                                                                                              |                                                                                                                                                                                                                                                                                                                                                                                                                                                                                  |
| 1.3       | 1.3                                                              | 0.0%                                                                                   |                                                                                                                                                                                                                                                                                                        |                                                                                                                                                                                                                                                                                                                                                                                              |                                                                                                                                                                                                                                                                                                                                                                                                                                                                                  |
|           | 13<br>19<br>\$375,000<br>\$329,013<br>\$215<br>96.5%<br>56<br>28 | 13 8 19 12 \$375,000 \$372,500 \$329,013 \$407,292 \$215 \$242 96.5% 94.5% 56 42 28 25 | 13       8       -38.5%         19       12       -36.8%         \$375,000       \$372,500       -0.7%         \$329,013       \$407,292       + 23.8%         \$215       \$242       + 12.4%         96.5%       94.5%       -2.1%         56       42       -25.0%         28       25       -10.7% | 13       8       -38.5%       302         19       12       -36.8%       264         \$375,000       \$372,500       -0.7%       \$400,768         \$329,013       \$407,292       + 23.8%       \$454,324         \$215       \$242       + 12.4%       \$247         96.5%       94.5%       -2.1%       100.3%         56       42       -25.0%       32         28       25       -10.7% | 13       8       -38.5%       302       279         19       12       -36.8%       264       238         \$375,000       \$372,500       -0.7%       \$400,768       \$431,000         \$329,013       \$407,292       +23.8%       \$454,324       \$469,098         \$215       \$242       +12.4%       \$247       \$255         96.5%       94.5%       -2.1%       100.3%       100.2%         56       42       -25.0%       32       36         28       25       -10.7% |