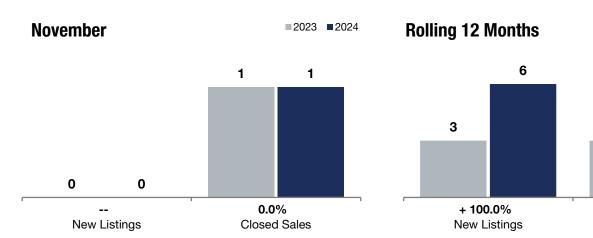

■2023 ■2024

6

3

+ 100.0% **Closed Sales** 

| Sand Creek<br>Township                                                               | -                     | Change in<br>New Listings |          | <b>0.0%</b><br>Change in<br><b>Closed Sales</b> |                   | + 128.7%<br>Change in<br>Median Sales Price |  |
|--------------------------------------------------------------------------------------|-----------------------|---------------------------|----------|-------------------------------------------------|-------------------|---------------------------------------------|--|
|                                                                                      |                       |                           |          |                                                 |                   |                                             |  |
|                                                                                      | N                     | November                  |          |                                                 | Rolling 12 Months |                                             |  |
|                                                                                      | 2023                  | 2024                      | +/-      | 2023                                            | 2024              | + / -                                       |  |
| New Listings                                                                         | 0                     | 0                         |          | 3                                               | 6                 | + 100.0%                                    |  |
| Closed Sales                                                                         | 1                     | 1                         | 0.0%     | 3                                               | 6                 | + 100.0%                                    |  |
| Median Sales Price*                                                                  | \$230,000             | \$526,000                 | + 128.7% | \$230,000                                       | \$590,000         | + 156.5%                                    |  |
| Average Sales Price*                                                                 | \$230,000             | \$526,000                 | + 128.7% | \$343,333                                       | \$549,750         | + 60.1%                                     |  |
| Price Per Square Foot*                                                               | \$216                 | \$361                     | + 67.4%  | \$192                                           | \$239             | + 24.7%                                     |  |
| Percent of Original List Price Received*                                             | 98.9%                 | 110.7%                    | + 11.9%  | 94.1%                                           | 96.9%             | + 3.0%                                      |  |
| Days on Market Until Sale                                                            | 156                   | 3                         | -98.1%   | 100                                             | 58                | -42.0%                                      |  |
| Inventory of Homes for Sale                                                          | 0                     | 0                         |          |                                                 |                   |                                             |  |
| Months Supply of Inventory                                                           | 0.0                   | 0.0                       |          |                                                 |                   |                                             |  |
| * Does not account for seller concessions.   Activity for one month can sometimes lo | ok extreme due to sma | ll sample size.           |          |                                                 |                   |                                             |  |