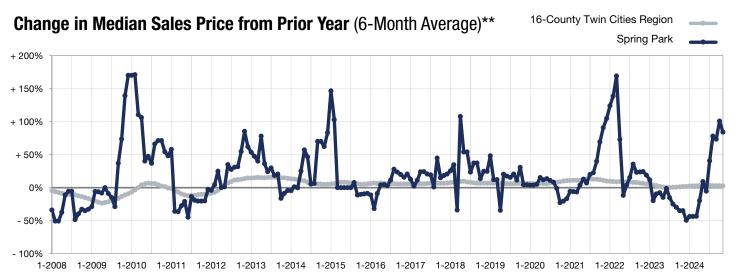

**November** 

<sup>\*</sup> Does not account for seller concessions. | Activity for one month can sometimes look extreme due to small sample size.

<sup>\*\*</sup> Each dot represents the change in median sales price from the prior year using a 6-month weighted average.

This means that each of the 6 months used in a dot are proportioned according to their share of sales during that period.