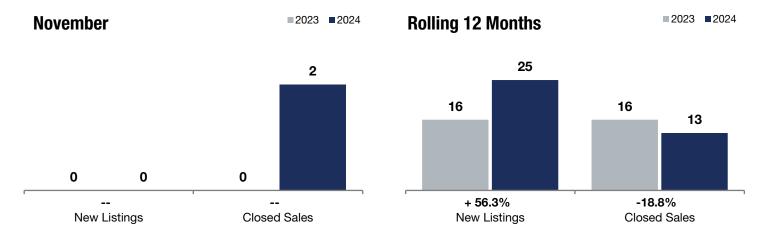

**Rolling 12 Months** 

## **Spring Park**

| Change in    | Change in    | Change in          |
|--------------|--------------|--------------------|
| New Listings | Closed Sales | Median Sales Price |

|                                          | •    | 11010111501 |     |           | Homing 12 Monard |         |  |
|------------------------------------------|------|-------------|-----|-----------|------------------|---------|--|
|                                          | 2023 | 2024        | +/- | 2023      | 2024             | +/-     |  |
| New Listings                             | 0    | 0           |     | 16        | 25               | + 56.3% |  |
| Closed Sales                             | 0    | 2           |     | 16        | 13               | -18.8%  |  |
| Median Sales Price*                      | \$0  | \$1,355,000 |     | \$449,950 | \$560,000        | + 24.5% |  |
| Average Sales Price*                     | \$0  | \$1,355,000 |     | \$575,644 | \$864,615        | + 50.2% |  |
| Price Per Square Foot*                   | \$0  | \$451       |     | \$316     | \$416            | + 31.5% |  |
| Percent of Original List Price Received* | 0.0% | 106.2%      |     | 98.2%     | 105.9%           | + 7.8%  |  |
| Days on Market Until Sale                | 0    | 88          |     | 40        | 30               | -25.0%  |  |
| Inventory of Homes for Sale              | 0    | 3           |     |           |                  |         |  |
| Months Supply of Inventory               | 0.0  | 1.3         |     |           |                  |         |  |

**November** 

<sup>\*</sup> Does not account for seller concessions. | Activity for one month can sometimes look extreme due to small sample size.

<sup>\*\*</sup> Each dot represents the change in median sales price from the prior year using a 6-month weighted average.