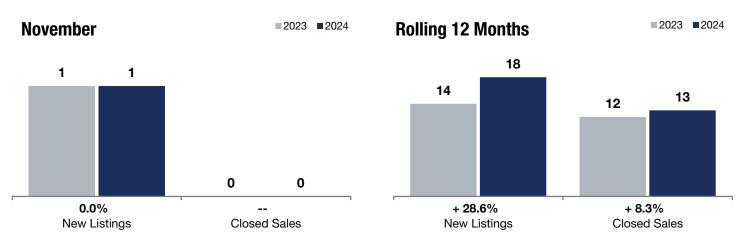

|                                          | <b>0.0%</b><br>Change in<br>New Listings |      | Change in<br>Closed Sales |                   | Change in<br>Median Sales Price |         |
|------------------------------------------|------------------------------------------|------|---------------------------|-------------------|---------------------------------|---------|
| Stillwater                               |                                          |      |                           |                   |                                 |         |
| Township                                 | November                                 |      |                           | Rolling 12 Months |                                 |         |
|                                          | 2023                                     | 2024 | +/-                       | 2023              | 2024                            | +/-     |
| New Listings                             | 1                                        | 1    | 0.0%                      | 14                | 18                              | + 28.6% |
| Closed Sales                             | 0                                        | 0    |                           | 12                | 13                              | + 8.3%  |
| Median Sales Price*                      | \$0                                      | \$0  |                           | \$689,500         | \$673,000                       | -2.4%   |
| Average Sales Price*                     | \$0                                      | \$0  |                           | \$743,460         | \$689,885                       | -7.2%   |
| Price Per Square Foot*                   | \$0                                      | \$0  |                           | \$256             | \$226                           | -11.9%  |
| Percent of Original List Price Received* | 0.0%                                     | 0.0% |                           | 94.9%             | 98.5%                           | + 3.8%  |
| Days on Market Until Sale                | 0                                        | 0    |                           | 58                | 32                              | -44.8%  |
| Inventory of Homes for Sale              | 3                                        | 1    | -66.7%                    |                   |                                 |         |
| Months Supply of Inventory               | 1.9                                      | 0.6  | -68.4%                    |                   |                                 |         |