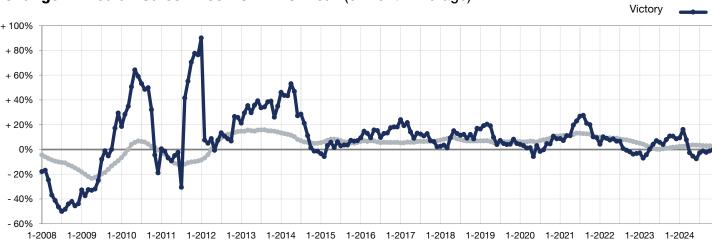

## Change in Median Sales Price from Prior Year (6-Month Average)\*\*

<sup>\*\*</sup> Each dot represents the change in median sales price from the prior year using a 6-month weighted average. This means that each of the 6 months used in a dot are proportioned according to their share of sales during that period.