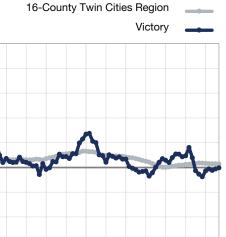

## Change in Median Sales Price from Prior Year (6-Month Average)\*\*

<sup>\*\*</sup> Each dot represents the change in median sales price from the prior year using a 6-month weighted average. This means that each of the 6 months used in a dot are proportioned according to their share of sales during that period.