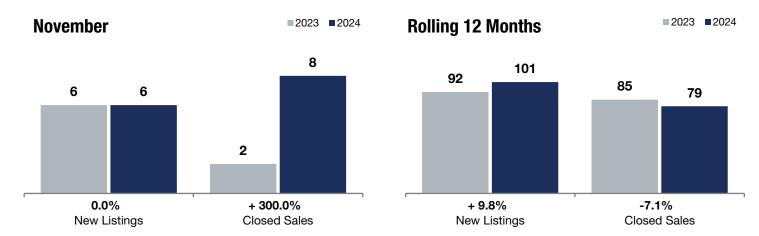

## **Victory**

0.0% + 300.0% - 4.4%

Change in **New Listings** 

Change in **Closed Sales** 

Change in **Median Sales Price** 

## **Rolling 12 Months November**

| 2023      | 2024                                                          | +/-                                                                                | 2023                                                                                                                                    | 2024                                                                                                                                                                              | +/-                                                                                                                                                                                                                                                                                                                                                                                                                                                                      |
|-----------|---------------------------------------------------------------|------------------------------------------------------------------------------------|-----------------------------------------------------------------------------------------------------------------------------------------|-----------------------------------------------------------------------------------------------------------------------------------------------------------------------------------|--------------------------------------------------------------------------------------------------------------------------------------------------------------------------------------------------------------------------------------------------------------------------------------------------------------------------------------------------------------------------------------------------------------------------------------------------------------------------|
| 6         | 6                                                             | 0.0%                                                                               | 92                                                                                                                                      | 101                                                                                                                                                                               | + 9.8%                                                                                                                                                                                                                                                                                                                                                                                                                                                                   |
| 2         | 8                                                             | + 300.0%                                                                           | 85                                                                                                                                      | 79                                                                                                                                                                                | -7.1%                                                                                                                                                                                                                                                                                                                                                                                                                                                                    |
| \$256,000 | \$244,750                                                     | -4.4%                                                                              | \$270,000                                                                                                                               | \$265,000                                                                                                                                                                         | -1.9%                                                                                                                                                                                                                                                                                                                                                                                                                                                                    |
| \$256,000 | \$289,613                                                     | + 13.1%                                                                            | \$262,475                                                                                                                               | \$281,275                                                                                                                                                                         | + 7.2%                                                                                                                                                                                                                                                                                                                                                                                                                                                                   |
| \$144     | \$177                                                         | + 23.2%                                                                            | \$189                                                                                                                                   | \$200                                                                                                                                                                             | + 5.4%                                                                                                                                                                                                                                                                                                                                                                                                                                                                   |
| 96.1%     | 100.2%                                                        | + 4.3%                                                                             | 102.2%                                                                                                                                  | 101.1%                                                                                                                                                                            | -1.1%                                                                                                                                                                                                                                                                                                                                                                                                                                                                    |
| 27        | 38                                                            | + 40.7%                                                                            | 30                                                                                                                                      | 33                                                                                                                                                                                | + 10.0%                                                                                                                                                                                                                                                                                                                                                                                                                                                                  |
| 7         | 9                                                             | + 28.6%                                                                            |                                                                                                                                         |                                                                                                                                                                                   |                                                                                                                                                                                                                                                                                                                                                                                                                                                                          |
| 1.0       | 1.4                                                           | + 40.0%                                                                            |                                                                                                                                         |                                                                                                                                                                                   |                                                                                                                                                                                                                                                                                                                                                                                                                                                                          |
|           | 6<br>2<br>\$256,000<br>\$256,000<br>\$144<br>96.1%<br>27<br>7 | 6 6 2 8 \$256,000 \$244,750 \$256,000 \$289,613 \$144 \$177 96.1% 100.2% 27 38 7 9 | 6 6 0.0% 2 8 +300.0% \$256,000 \$244,750 -4.4% \$256,000 \$289,613 +13.1% \$144 \$177 +23.2% 96.1% 100.2% +4.3% 27 38 +40.7% 7 9 +28.6% | 6 6 0.0% 92 2 8 +300.0% 85 \$256,000 \$244,750 -4.4% \$270,000 \$256,000 \$289,613 +13.1% \$262,475 \$144 \$177 +23.2% \$189 96.1% 100.2% +4.3% 102.2% 27 38 +40.7% 30 7 9 +28.6% | 6       6       0.0%       92       101         2       8       +300.0%       85       79         \$256,000       \$244,750       -4.4%       \$270,000       \$265,000         \$256,000       \$289,613       +13.1%       \$262,475       \$281,275         \$144       \$177       +23.2%       \$189       \$200         96.1%       100.2%       +4.3%       102.2%       101.1%         27       38       +40.7%       30       33         7       9       +28.6% |

<sup>\*</sup> Does not account for seller concessions. | Activity for one month can sometimes look extreme due to small sample size.