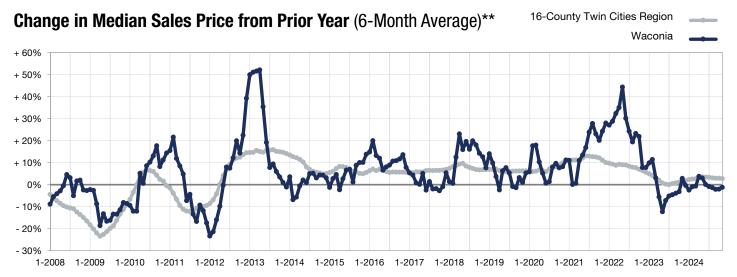

<sup>\*</sup> Does not account for seller concessions. | Activity for one month can sometimes look extreme due to small sample size.

<sup>\*\*</sup> Each dot represents the change in median sales price from the prior year using a 6-month weighted average.

This means that each of the 6 months used in a dot are proportioned according to their share of sales during that period.