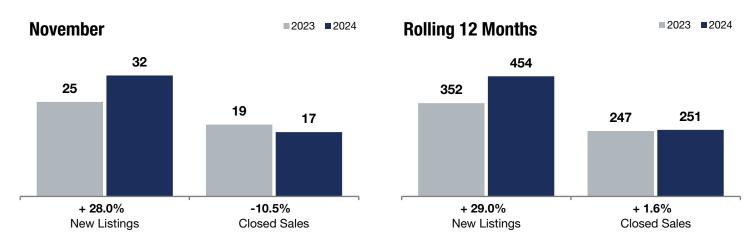

**Rolling 12 Months** 

+ 28.0%

- 10.5%

+ 6.2%

Change in New Listings

**November** 

Change in Closed Sales

Change in Median Sales Price

## **Waconia**

|                                          |           |           |         |           | J 1 - 111 - 111 - 111 - 111 - 111 - 111 - 111 - 111 - 111 - 111 - 111 - 111 - 111 - 111 - 111 - 111 - 111 - 111 - 111 - 111 - 111 - 111 - 111 - 111 - 111 - 111 - 111 - 111 - 111 - 111 - 111 - 111 - 111 - 111 - 111 - 111 - 111 - 111 - 111 - 111 - 111 - 111 - 111 - 111 - 111 - 111 - 111 - 111 - 111 - 111 - 111 - 111 - 111 - 111 - 111 - 111 - 111 - 111 - 111 - 111 - 111 - 111 - 111 - 111 - 111 - 111 - 111 - 111 - 111 - 111 - 111 - 111 - 111 - 111 - 111 - 111 - 111 - 111 - 111 - 111 - 111 - 111 - 111 - 111 - 111 - 111 - 111 - 111 - 111 - 111 - 111 - 111 - 111 - 111 - 111 - 111 - 111 - 111 - 111 - 111 - 111 - 111 - 111 - 111 - 111 - 111 - 111 - 111 - 111 - 111 - 111 - 111 - 111 - 111 - 111 - 111 - 111 - 111 - 111 - 111 - 111 - 111 - 111 - 111 - 111 - 111 - 111 - 111 - 111 - 111 - 111 - 111 - 111 - 111 - 111 - 111 - 111 - 111 - 111 - 111 - 111 - 111 - 111 - 111 - 111 - 111 - 111 - 111 - 111 - 111 - 111 - 111 - 111 - 111 - 111 - 111 - 111 - 111 - 111 - 111 - 111 - 111 - 111 - 111 - 111 - 111 - 111 - 111 - 111 - 111 - 111 - 111 - 111 - 111 - 111 - 111 - 111 - 111 - 111 - 111 - 111 - 111 - 111 - 111 - 111 - 111 - 111 - 111 - 111 - 111 - 111 - 111 - 111 - 111 - 111 - 111 - 111 - 111 - 111 - 111 - 111 - 111 - 111 - 111 - 111 - 111 - 111 - 111 - 111 - 111 - 111 - 111 - 111 - 111 - 111 - 111 - 111 - 111 - 111 - 111 - 111 - 111 - 111 - 111 - 111 - 111 - 111 - 111 - 111 - 111 - 111 - 111 - 111 - 111 - 111 - 111 - 111 - 111 - 111 - 111 - 111 - 111 - 111 - 111 - 111 - 111 - 111 - 111 - 111 - 111 - 111 - 111 - 111 - 111 - 111 - 111 - 111 - 111 - 111 - 111 - 111 - 111 - 111 - 111 - 111 - 111 - 111 - 111 - 111 - 111 - 111 - 111 - 111 - 111 - 111 - 111 - 111 - 111 - 111 - 111 - 111 - 111 - 111 - 111 - 111 - 111 - 111 - 111 - 111 - 111 - 111 - 111 - 111 - 111 - 111 - 111 - 111 - 111 - 111 - 111 - 111 - 111 - 111 - 111 - 111 - 111 - 111 - 111 - 111 - 111 - 111 - 111 - 111 - 111 - 111 - 111 - 111 - 111 - 111 - 111 - 111 - 111 - 111 - 111 - 111 - 111 - 111 - 111 - 111 - 111 - 111 - 111 - 111 - 111 - 111 - 111 - 111 - 111 - 111 - 111 - |         |  |
|------------------------------------------|-----------|-----------|---------|-----------|-------------------------------------------------------------------------------------------------------------------------------------------------------------------------------------------------------------------------------------------------------------------------------------------------------------------------------------------------------------------------------------------------------------------------------------------------------------------------------------------------------------------------------------------------------------------------------------------------------------------------------------------------------------------------------------------------------------------------------------------------------------------------------------------------------------------------------------------------------------------------------------------------------------------------------------------------------------------------------------------------------------------------------------------------------------------------------------------------------------------------------------------------------------------------------------------------------------------------------------------------------------------------------------------------------------------------------------------------------------------------------------------------------------------------------------------------------------------------------------------------------------------------------------------------------------------------------------------------------------------------------------------------------------------------------------------------------------------------------------------------------------------------------------------------------------------------------------------------------------------------------------------------------------------------------------------------------------------------------------------------------------------------------------------------------------------------------------------------------------------------------|---------|--|
|                                          | 2023      | 2024      | +/-     | 2023      | 2024                                                                                                                                                                                                                                                                                                                                                                                                                                                                                                                                                                                                                                                                                                                                                                                                                                                                                                                                                                                                                                                                                                                                                                                                                                                                                                                                                                                                                                                                                                                                                                                                                                                                                                                                                                                                                                                                                                                                                                                                                                                                                                                          | +/-     |  |
| New Listings                             | 25        | 32        | + 28.0% | 352       | 454                                                                                                                                                                                                                                                                                                                                                                                                                                                                                                                                                                                                                                                                                                                                                                                                                                                                                                                                                                                                                                                                                                                                                                                                                                                                                                                                                                                                                                                                                                                                                                                                                                                                                                                                                                                                                                                                                                                                                                                                                                                                                                                           | + 29.0% |  |
| Closed Sales                             | 19        | 17        | -10.5%  | 247       | 251                                                                                                                                                                                                                                                                                                                                                                                                                                                                                                                                                                                                                                                                                                                                                                                                                                                                                                                                                                                                                                                                                                                                                                                                                                                                                                                                                                                                                                                                                                                                                                                                                                                                                                                                                                                                                                                                                                                                                                                                                                                                                                                           | + 1.6%  |  |
| Median Sales Price*                      | \$463,215 | \$491,960 | + 6.2%  | \$460,045 | \$459,990                                                                                                                                                                                                                                                                                                                                                                                                                                                                                                                                                                                                                                                                                                                                                                                                                                                                                                                                                                                                                                                                                                                                                                                                                                                                                                                                                                                                                                                                                                                                                                                                                                                                                                                                                                                                                                                                                                                                                                                                                                                                                                                     | -0.0%   |  |
| Average Sales Price*                     | \$445,982 | \$538,561 | + 20.8% | \$474,861 | \$467,711                                                                                                                                                                                                                                                                                                                                                                                                                                                                                                                                                                                                                                                                                                                                                                                                                                                                                                                                                                                                                                                                                                                                                                                                                                                                                                                                                                                                                                                                                                                                                                                                                                                                                                                                                                                                                                                                                                                                                                                                                                                                                                                     | -1.5%   |  |
| Price Per Square Foot*                   | \$211     | \$209     | -0.8%   | \$211     | \$205                                                                                                                                                                                                                                                                                                                                                                                                                                                                                                                                                                                                                                                                                                                                                                                                                                                                                                                                                                                                                                                                                                                                                                                                                                                                                                                                                                                                                                                                                                                                                                                                                                                                                                                                                                                                                                                                                                                                                                                                                                                                                                                         | -3.1%   |  |
| Percent of Original List Price Received* | 98.1%     | 97.8%     | -0.3%   | 97.9%     | 98.1%                                                                                                                                                                                                                                                                                                                                                                                                                                                                                                                                                                                                                                                                                                                                                                                                                                                                                                                                                                                                                                                                                                                                                                                                                                                                                                                                                                                                                                                                                                                                                                                                                                                                                                                                                                                                                                                                                                                                                                                                                                                                                                                         | + 0.2%  |  |
| Days on Market Until Sale                | 36        | 42        | + 16.7% | 41        | 41                                                                                                                                                                                                                                                                                                                                                                                                                                                                                                                                                                                                                                                                                                                                                                                                                                                                                                                                                                                                                                                                                                                                                                                                                                                                                                                                                                                                                                                                                                                                                                                                                                                                                                                                                                                                                                                                                                                                                                                                                                                                                                                            | 0.0%    |  |
| Inventory of Homes for Sale              | 50        | 64        | + 28.0% |           |                                                                                                                                                                                                                                                                                                                                                                                                                                                                                                                                                                                                                                                                                                                                                                                                                                                                                                                                                                                                                                                                                                                                                                                                                                                                                                                                                                                                                                                                                                                                                                                                                                                                                                                                                                                                                                                                                                                                                                                                                                                                                                                               |         |  |
| Months Supply of Inventory               | 2.5       | 3.0       | + 20.0% |           |                                                                                                                                                                                                                                                                                                                                                                                                                                                                                                                                                                                                                                                                                                                                                                                                                                                                                                                                                                                                                                                                                                                                                                                                                                                                                                                                                                                                                                                                                                                                                                                                                                                                                                                                                                                                                                                                                                                                                                                                                                                                                                                               |         |  |