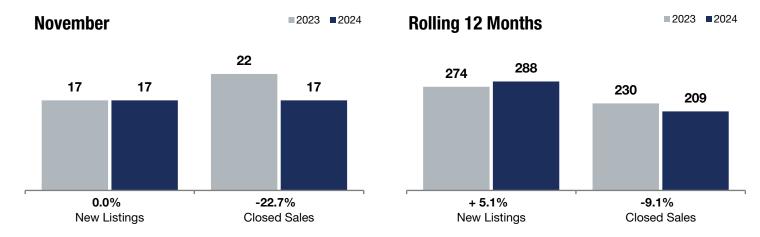

**Rolling 12 Months** 

0.0%

- 22.7%

+ 3.5%

Change in **New Listings** 

**November** 

Change in Closed Sales

Change in Median Sales Price

## West St. Paul

| 2023      | 2024                                                             | +/-                                                                               | 2023                                                                                                                                                                                                                                                     | 2024                                                                                                                                                                                                                                                                                                                                                                                                                                                                                                            | +/-                                                                                                                                                                                                                                                                                                                                                                                                                                                                                                                                                                                                                             |
|-----------|------------------------------------------------------------------|-----------------------------------------------------------------------------------|----------------------------------------------------------------------------------------------------------------------------------------------------------------------------------------------------------------------------------------------------------|-----------------------------------------------------------------------------------------------------------------------------------------------------------------------------------------------------------------------------------------------------------------------------------------------------------------------------------------------------------------------------------------------------------------------------------------------------------------------------------------------------------------|---------------------------------------------------------------------------------------------------------------------------------------------------------------------------------------------------------------------------------------------------------------------------------------------------------------------------------------------------------------------------------------------------------------------------------------------------------------------------------------------------------------------------------------------------------------------------------------------------------------------------------|
| 17        | 17                                                               | 0.0%                                                                              | 274                                                                                                                                                                                                                                                      | 288                                                                                                                                                                                                                                                                                                                                                                                                                                                                                                             | + 5.1%                                                                                                                                                                                                                                                                                                                                                                                                                                                                                                                                                                                                                          |
| 22        | 17                                                               | -22.7%                                                                            | 230                                                                                                                                                                                                                                                      | 209                                                                                                                                                                                                                                                                                                                                                                                                                                                                                                             | -9.1%                                                                                                                                                                                                                                                                                                                                                                                                                                                                                                                                                                                                                           |
| \$298,000 | \$308,554                                                        | + 3.5%                                                                            | \$302,500                                                                                                                                                                                                                                                | \$325,000                                                                                                                                                                                                                                                                                                                                                                                                                                                                                                       | + 7.4%                                                                                                                                                                                                                                                                                                                                                                                                                                                                                                                                                                                                                          |
| \$308,787 | \$349,782                                                        | + 13.3%                                                                           | \$309,380                                                                                                                                                                                                                                                | \$338,203                                                                                                                                                                                                                                                                                                                                                                                                                                                                                                       | + 9.3%                                                                                                                                                                                                                                                                                                                                                                                                                                                                                                                                                                                                                          |
| \$170     | \$169                                                            | -0.4%                                                                             | \$186                                                                                                                                                                                                                                                    | \$192                                                                                                                                                                                                                                                                                                                                                                                                                                                                                                           | + 3.1%                                                                                                                                                                                                                                                                                                                                                                                                                                                                                                                                                                                                                          |
| 98.3%     | 99.3%                                                            | + 1.0%                                                                            | 100.7%                                                                                                                                                                                                                                                   | 99.4%                                                                                                                                                                                                                                                                                                                                                                                                                                                                                                           | -1.3%                                                                                                                                                                                                                                                                                                                                                                                                                                                                                                                                                                                                                           |
| 42        | 34                                                               | -19.0%                                                                            | 31                                                                                                                                                                                                                                                       | 35                                                                                                                                                                                                                                                                                                                                                                                                                                                                                                              | + 12.9%                                                                                                                                                                                                                                                                                                                                                                                                                                                                                                                                                                                                                         |
| 26        | 37                                                               | + 42.3%                                                                           |                                                                                                                                                                                                                                                          |                                                                                                                                                                                                                                                                                                                                                                                                                                                                                                                 |                                                                                                                                                                                                                                                                                                                                                                                                                                                                                                                                                                                                                                 |
| 1.4       | 2.0                                                              | + 42.9%                                                                           |                                                                                                                                                                                                                                                          |                                                                                                                                                                                                                                                                                                                                                                                                                                                                                                                 |                                                                                                                                                                                                                                                                                                                                                                                                                                                                                                                                                                                                                                 |
|           | 17<br>22<br>\$298,000<br>\$308,787<br>\$170<br>98.3%<br>42<br>26 | 17 17 22 17 \$298,000 \$308,554 \$308,787 \$349,782 \$170 \$169 98.3% 42 34 26 37 | 17     17     0.0%       22     17     -22.7%       \$298,000     \$308,554     + 3.5%       \$308,787     \$349,782     + 13.3%       \$170     \$169     -0.4%       98.3%     99.3%     + 1.0%       42     34     -19.0%       26     37     + 42.3% | 2023         2024         + / -         2023           17         17         0.0%         274           22         17         -22.7%         230           \$298,000         \$308,554         + 3.5%         \$302,500           \$308,787         \$349,782         + 13.3%         \$309,380           \$170         \$169         -0.4%         \$186           98.3%         99.3%         + 1.0%         100.7%           42         34         -19.0%         31           26         37         + 42.3% | 2023         2024         + / -         2023         2024           17         17         0.0%         274         288           22         17         -22.7%         230         209           \$298,000         \$308,554         + 3.5%         \$302,500         \$325,000           \$308,787         \$349,782         + 13.3%         \$309,380         \$338,203           \$170         \$169         -0.4%         \$186         \$192           98.3%         99.3%         + 1.0%         100.7%         99.4%           42         34         -19.0%         31         35           26         37         + 42.3% |