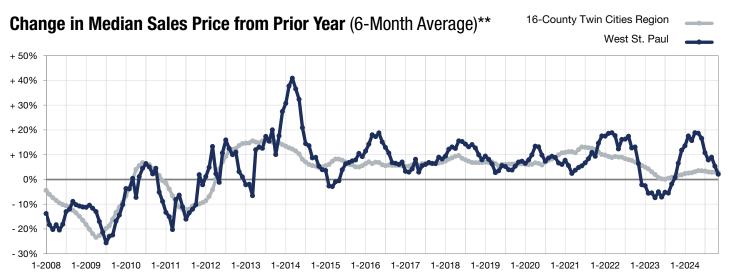

<sup>\*</sup> Does not account for seller concessions. | Activity for one month can sometimes look extreme due to small sample size.

<sup>\*\*</sup> Each dot represents the change in median sales price from the prior year using a 6-month weighted average.

This means that each of the 6 months used in a dot are proportioned according to their share of sales during that period.