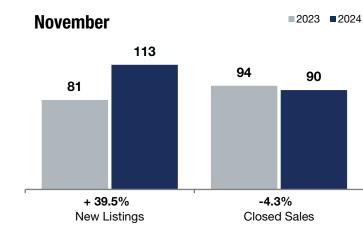

|          | + 39.5%                          | - 4.3%                    | - 9.0%                          |
|----------|----------------------------------|---------------------------|---------------------------------|
| Woodbury | Change in<br><b>New Listings</b> | Change in<br>Closed Sales | Change in<br>Median Sales Price |
| Woodbury |                                  |                           |                                 |

|                                          | Ν         | November  |         |           | <b>Rolling 12 Months</b> |         |  |
|------------------------------------------|-----------|-----------|---------|-----------|--------------------------|---------|--|
|                                          | 2023      | 2024      | +/-     | 2023      | 2024                     | +/-     |  |
| New Listings                             | 81        | 113       | + 39.5% | 1,551     | 1,854                    | + 19.5% |  |
| Closed Sales                             | 94        | 90        | -4.3%   | 1,148     | 1,146                    | -0.2%   |  |
| Median Sales Price*                      | \$497,500 | \$452,495 | -9.0%   | \$455,500 | \$468,036                | + 2.8%  |  |
| Average Sales Price*                     | \$490,795 | \$476,065 | -3.0%   | \$485,760 | \$487,894                | + 0.4%  |  |
| Price Per Square Foot*                   | \$198     | \$194     | -2.2%   | \$197     | \$199                    | + 1.4%  |  |
| Percent of Original List Price Received* | 97.4%     | 97.1%     | -0.3%   | 98.5%     | 98.2%                    | -0.3%   |  |
| Days on Market Until Sale                | 42        | 59        | + 40.5% | 40        | 49                       | + 22.5% |  |
| Inventory of Homes for Sale              | 207       | 214       | + 3.4%  |           |                          |         |  |
| Months Supply of Inventory               | 2.2       | 2.2       | 0.0%    |           |                          |         |  |