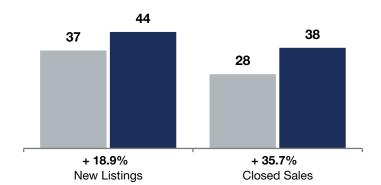

## **Rolling 12 Months**

\*\* Each dot represents the change in median sales price from the prior year using a 6-month weighted average. This means that each of the 6 months used in a dot are proportioned according to their share of sales during that period.