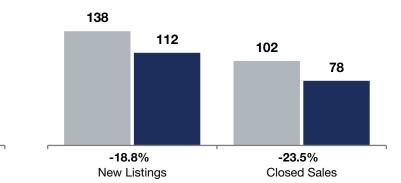

|                                          | D         | December  |         |           | <b>Rolling 12 Months</b> |        |  |
|------------------------------------------|-----------|-----------|---------|-----------|--------------------------|--------|--|
|                                          | 2023      | 2024      | +/-     | 2023      | 2024                     | + / -  |  |
| New Listings                             | 6         | 5         | -16.7%  | 138       | 112                      | -18.8% |  |
| Closed Sales                             | 4         | 6         | + 50.0% | 102       | 78                       | -23.5% |  |
| Median Sales Price*                      | \$424,950 | \$357,450 | -15.9%  | \$347,450 | \$338,700                | -2.5%  |  |
| Average Sales Price*                     | \$428,450 | \$366,133 | -14.5%  | \$361,345 | \$362,036                | + 0.2% |  |
| Price Per Square Foot*                   | \$173     | \$172     | -0.4%   | \$182     | \$191                    | + 4.7% |  |
| Percent of Original List Price Received* | 96.4%     | 98.2%     | + 1.9%  | 98.1%     | 97.7%                    | -0.4%  |  |
| Days on Market Until Sale                | 125       | 68        | -45.6%  | 62        | 54                       | -12.9% |  |
| Inventory of Homes for Sale              | 13        | 15        | + 15.4% |           |                          |        |  |
| Months Supply of Inventory               | 1.5       | 2.3       | + 53.3% |           |                          |        |  |

\* Does not account for seller concessions. | Activity for one month can sometimes look extreme due to small sample size.

4

+ 50.0%

**Closed Sales** 

## December

6

-16.7%

New Listings

5

6

This means that each of the 6 months used in a dot are proportioned according to their share of sales during that period.