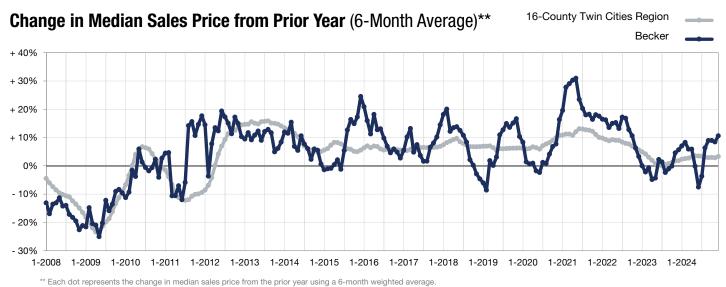

## December

6

-16.7%

New Listings

5

6

This means that each of the 6 months used in a dot are proportioned according to their share of sales during that period.