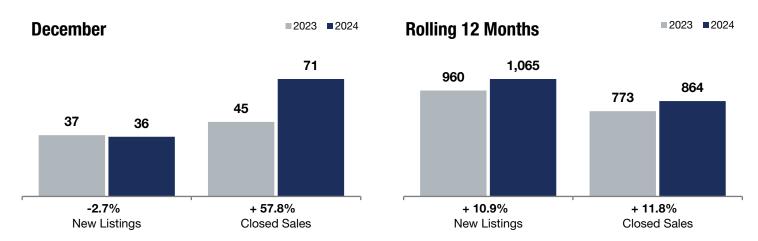

**Rolling 12 Months** 

- 2.7%

+ 57.8%

+ 2.5%

Change in **New Listings** 

December

Change in Closed Sales

Change in Median Sales Price

## **Brooklyn Park**

|                                          | _         |           |         |           | moning 12 monanc |         |  |
|------------------------------------------|-----------|-----------|---------|-----------|------------------|---------|--|
|                                          | 2023      | 2024      | +/-     | 2023      | 2024             | +/-     |  |
| New Listings                             | 37        | 36        | -2.7%   | 960       | 1,065            | + 10.9% |  |
| Closed Sales                             | 45        | 71        | + 57.8% | 773       | 864              | + 11.8% |  |
| Median Sales Price*                      | \$320,000 | \$328,000 | + 2.5%  | \$335,000 | \$340,000        | + 1.5%  |  |
| Average Sales Price*                     | \$316,030 | \$335,921 | + 6.3%  | \$341,226 | \$348,564        | + 2.2%  |  |
| Price Per Square Foot*                   | \$165     | \$181     | + 10.0% | \$174     | \$176            | + 0.9%  |  |
| Percent of Original List Price Received* | 97.8%     | 97.8%     | 0.0%    | 99.7%     | 99.2%            | -0.5%   |  |
| Days on Market Until Sale                | 40        | 46        | + 15.0% | 36        | 38               | + 5.6%  |  |
| Inventory of Homes for Sale              | 93        | 77        | -17.2%  |           |                  |         |  |
| Months Supply of Inventory               | 1.4       | 1.1       | -21.4%  |           |                  |         |  |