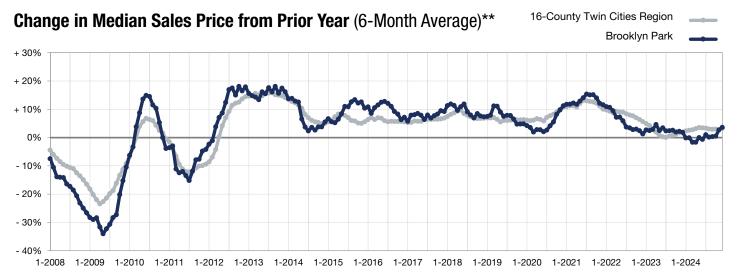

<sup>\*</sup> Does not account for seller concessions. | Activity for one month can sometimes look extreme due to small sample size.

<sup>\*\*</sup> Each dot represents the change in median sales price from the prior year using a 6-month weighted average.

This means that each of the 6 months used in a dot are proportioned according to their share of sales during that period.