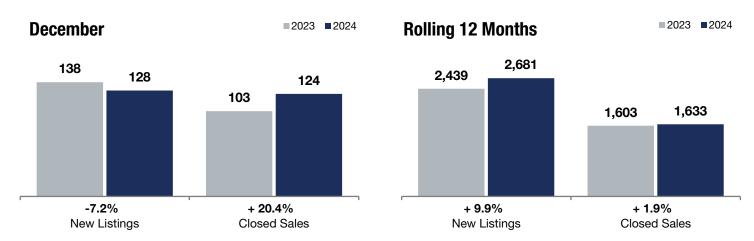

**Rolling 12 Months** 

- 7.2%

+ 20.4%

+ 0.1%

Change in **New Listings** 

December

Change in Closed Sales

Change in Median Sales Price

## **Carver County**

|                                          | _         |           |         |           | moning 12 monanc |         |  |
|------------------------------------------|-----------|-----------|---------|-----------|------------------|---------|--|
|                                          | 2023      | 2024      | +/-     | 2023      | 2024             | +/-     |  |
| New Listings                             | 138       | 128       | -7.2%   | 2,439     | 2,681            | + 9.9%  |  |
| Closed Sales                             | 103       | 124       | + 20.4% | 1,603     | 1,633            | + 1.9%  |  |
| Median Sales Price*                      | \$471,900 | \$472,468 | + 0.1%  | \$450,000 | \$474,990        | + 5.6%  |  |
| Average Sales Price*                     | \$513,654 | \$591,764 | + 15.2% | \$525,328 | \$544,182        | + 3.6%  |  |
| Price Per Square Foot*                   | \$201     | \$217     | + 8.0%  | \$208     | \$213            | + 2.4%  |  |
| Percent of Original List Price Received* | 96.0%     | 98.0%     | + 2.1%  | 98.8%     | 98.5%            | -0.3%   |  |
| Days on Market Until Sale                | 73        | 65        | -11.0%  | 39        | 44               | + 12.8% |  |
| Inventory of Homes for Sale              | 325       | 326       | + 0.3%  |           |                  |         |  |
| Months Supply of Inventory               | 2.4       | 2.3       | -4.2%   |           |                  |         |  |