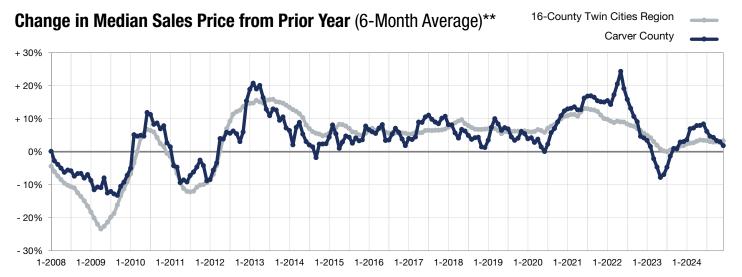

<sup>\*</sup> Does not account for seller concessions. | Activity for one month can sometimes look extreme due to small sample size.

<sup>\*\*</sup> Each dot represents the change in median sales price from the prior year using a 6-month weighted average.

This means that each of the 6 months used in a dot are proportioned according to their share of sales during that period.