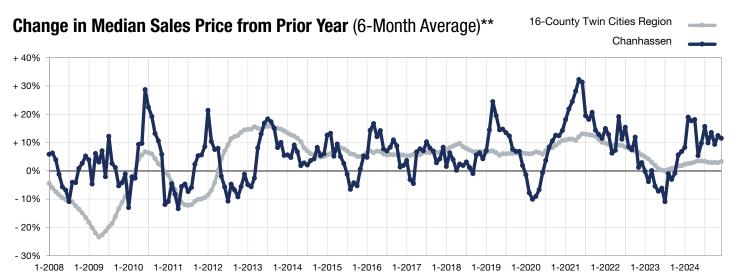

<sup>\*</sup> Does not account for seller concessions. | Activity for one month can sometimes look extreme due to small sample size.

<sup>\*\*</sup> Each dot represents the change in median sales price from the prior year using a 6-month weighted average.

This means that each of the 6 months used in a dot are proportioned according to their share of sales during that period.