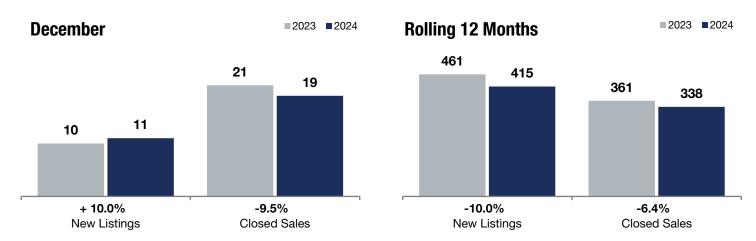

**Rolling 12 Months** 

## + 10.0%

- 9.5%

+ 9.8%

Change in **New Listings** 

December

Change in Closed Sales

Change in Median Sales Price

## Chanhassen

|                                          | Booomboi  |           |         | rioning 12 mondio |           |         |
|------------------------------------------|-----------|-----------|---------|-------------------|-----------|---------|
|                                          | 2023      | 2024      | +/-     | 2023              | 2024      | +/-     |
| New Listings                             | 10        | 11        | + 10.0% | 461               | 415       | -10.0%  |
| Closed Sales                             | 21        | 19        | -9.5%   | 361               | 338       | -6.4%   |
| Median Sales Price*                      | \$420,000 | \$461,000 | + 9.8%  | \$510,000         | \$538,500 | + 5.6%  |
| Average Sales Price*                     | \$594,706 | \$663,981 | + 11.6% | \$607,291         | \$651,412 | + 7.3%  |
| Price Per Square Foot*                   | \$217     | \$235     | + 8.7%  | \$218             | \$234     | + 7.1%  |
| Percent of Original List Price Received* | 96.2%     | 98.4%     | + 2.3%  | 99.5%             | 99.1%     | -0.4%   |
| Days on Market Until Sale                | 62        | 63        | + 1.6%  | 29                | 35        | + 20.7% |
| Inventory of Homes for Sale              | 40        | 41        | + 2.5%  |                   |           |         |
| Months Supply of Inventory               | 1.3       | 1.5       | + 15.4% |                   |           |         |