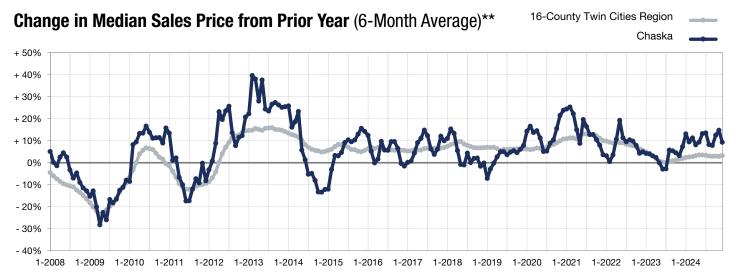

<sup>\*</sup> Does not account for seller concessions. | Activity for one month can sometimes look extreme due to small sample size.

<sup>\*\*</sup> Each dot represents the change in median sales price from the prior year using a 6-month weighted average.

This means that each of the 6 months used in a dot are proportioned according to their share of sales during that period.