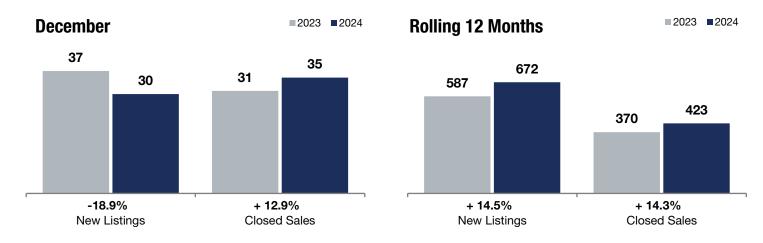

**Rolling 12 Months** 

- 18.9%

+ 12.9%

- 6.4%

Change in **New Listings** 

December

Change in Closed Sales

Change in Median Sales Price

## Chaska

|                                          | _         | Booomboi  |         |           | rioning 12 Mondie |         |  |
|------------------------------------------|-----------|-----------|---------|-----------|-------------------|---------|--|
|                                          | 2023      | 2024      | +/-     | 2023      | 2024              | +/-     |  |
| New Listings                             | 37        | 30        | -18.9%  | 587       | 672               | + 14.5% |  |
| Closed Sales                             | 31        | 35        | + 12.9% | 370       | 423               | + 14.3% |  |
| Median Sales Price*                      | \$450,101 | \$421,500 | -6.4%   | \$415,000 | \$465,500         | + 12.2% |  |
| Average Sales Price*                     | \$452,601 | \$457,231 | + 1.0%  | \$480,188 | \$511,697         | + 6.6%  |  |
| Price Per Square Foot*                   | \$194     | \$206     | + 6.2%  | \$197     | \$207             | + 5.0%  |  |
| Percent of Original List Price Received* | 95.6%     | 97.3%     | + 1.8%  | 99.7%     | 98.6%             | -1.1%   |  |
| Days on Market Until Sale                | 53        | 43        | -18.9%  | 33        | 41                | + 24.2% |  |
| Inventory of Homes for Sale              | 84        | 89        | + 6.0%  |           |                   |         |  |
| Months Supply of Inventory               | 2.6       | 2.5       | -3.8%   |           |                   |         |  |