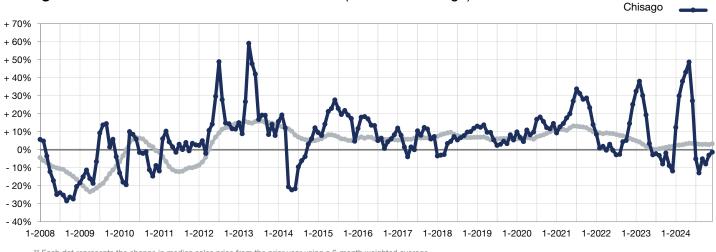

## Change in Median Sales Price from Prior Year (6-Month Average)\*\*

16-County Twin Cities Region

\*\* Each dot represents the change in median sales price from the prior year using a 6-month weighted average. This means that each of the 6 months used in a dot are proportioned according to their share of sales during that period.