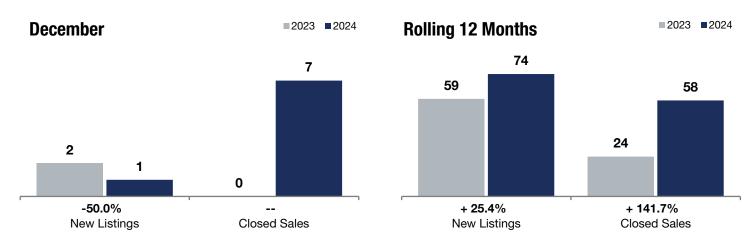

**December** 

<sup>\*</sup> Does not account for seller concessions. | Activity for one month can sometimes look extreme due to small sample size.

<sup>\*\*</sup> Each dot represents the change in median sales price from the prior year using a 6-month weighted average.

**Rolling 12 Months** 

|                                          | _    |           |        |           |           |          |  |
|------------------------------------------|------|-----------|--------|-----------|-----------|----------|--|
|                                          | 2023 | 2024      | +/-    | 2023      | 2024      | +/-      |  |
| New Listings                             | 2    | 1         | -50.0% | 59        | 74        | + 25.4%  |  |
| Closed Sales                             | 0    | 7         |        | 24        | 58        | + 141.7% |  |
| Median Sales Price*                      | \$0  | \$461,879 |        | \$527,500 | \$465,390 | -11.8%   |  |
| Average Sales Price*                     | \$0  | \$459,736 |        | \$569,995 | \$516,446 | -9.4%    |  |
| Price Per Square Foot*                   | \$0  | \$271     |        | \$266     | \$243     | -8.7%    |  |
| Percent of Original List Price Received* | 0.0% | 99.5%     |        | 98.3%     | 98.3%     | 0.0%     |  |
| Days on Market Until Sale                | 0    | 171       |        | 93        | 128       | + 37.6%  |  |
| Inventory of Homes for Sale              | 15   | 12        | -20.0% |           |           |          |  |
| Months Supply of Inventory               | 6.4  | 2.5       | -60.9% |           |           |          |  |