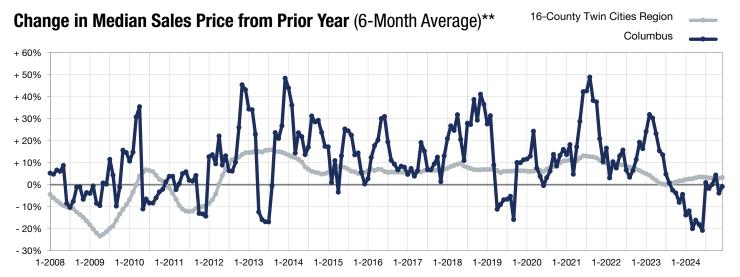

**December** 

<sup>\*</sup> Does not account for seller concessions. | Activity for one month can sometimes look extreme due to small sample size.

<sup>\*\*</sup> Each dot represents the change in median sales price from the prior year using a 6-month weighted average.

This means that each of the 6 months used in a dot are proportioned according to their share of sales during that period.