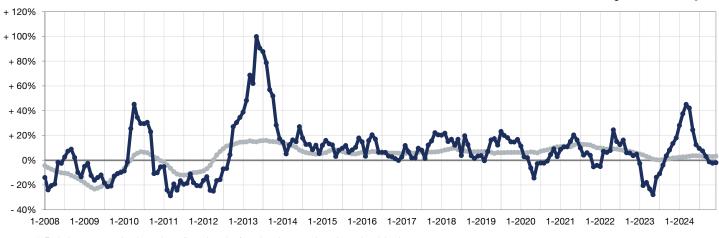

## Change in Median Sales Price from Prior Year (6-Month Average)\*\*

16-County Twin Cities Region Corcoran Neighborhood

\*\* Each dot represents the change in median sales price from the prior year using a 6-month weighted average. This means that each of the 6 months used in a dot are proportioned according to their share of sales during that period.