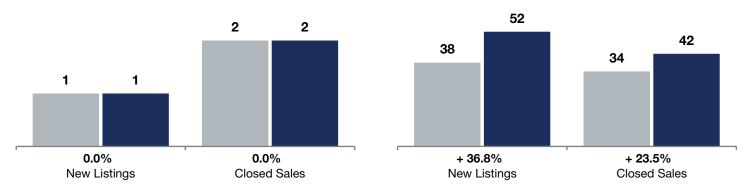

| Corcoran<br>Neighborhood                                                         | 0.0                       | <b>0.0%</b><br>Change in<br>New Listings |          | Change in<br>Closed Sales |                   | - 12.2%<br>Change in<br>Median Sales Price |  |
|----------------------------------------------------------------------------------|---------------------------|------------------------------------------|----------|---------------------------|-------------------|--------------------------------------------|--|
|                                                                                  |                           |                                          |          |                           |                   |                                            |  |
|                                                                                  | D                         | December                                 |          |                           | Rolling 12 Months |                                            |  |
|                                                                                  | 2023                      | 2024                                     | +/-      | 2023                      | 2024              | +/-                                        |  |
| New Listings                                                                     | 1                         | 1                                        | 0.0%     | 38                        | 52                | + 36.8%                                    |  |
| Closed Sales                                                                     | 2                         | 2                                        | 0.0%     | 34                        | 42                | + 23.5%                                    |  |
| Median Sales Price*                                                              | \$353,250                 | \$310,000                                | -12.2%   | \$300,000                 | \$300,000         | 0.0%                                       |  |
| Average Sales Price*                                                             | \$353,250                 | \$310,000                                | -12.2%   | \$288,003                 | \$290,946         | + 1.0%                                     |  |
| Price Per Square Foot*                                                           | \$209                     | \$255                                    | + 22.3%  | \$211                     | \$212             | + 0.4%                                     |  |
| Percent of Original List Price Received*                                         | 106.3%                    | 97.8%                                    | -8.0%    | 101.3%                    | 100.1%            | -1.2%                                      |  |
| Days on Market Until Sale                                                        | 10                        | 49                                       | + 390.0% | 46                        | 35                | -23.9%                                     |  |
| Inventory of Homes for Sale                                                      | 4                         | 3                                        | -25.0%   |                           |                   |                                            |  |
| Months Supply of Inventory                                                       | 1.3                       | 0.8                                      | -38.5%   |                           |                   |                                            |  |
| * Does not account for seller concessions.   Activity for one month can sometime | s look extreme due to sma | ll sample size.                          |          | -                         |                   |                                            |  |