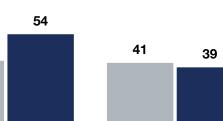

## December

42

+ 28.6%

New Listings

|                                          | D         | December  |         |           | <b>Rolling 12 Months</b> |         |  |
|------------------------------------------|-----------|-----------|---------|-----------|--------------------------|---------|--|
|                                          | 2023      | 2024      | +/-     | 2023      | 2024                     | +/-     |  |
| New Listings                             | 42        | 54        | + 28.6% | 855       | 958                      | + 12.0% |  |
| Closed Sales                             | 41        | 39        | -4.9%   | 615       | 648                      | + 5.4%  |  |
| Median Sales Price*                      | \$415,900 | \$419,900 | + 1.0%  | \$392,500 | \$395,000                | + 0.6%  |  |
| Average Sales Price*                     | \$446,237 | \$430,644 | -3.5%   | \$422,814 | \$421,090                | -0.4%   |  |
| Price Per Square Foot*                   | \$188     | \$185     | -1.6%   | \$197     | \$195                    | -1.3%   |  |
| Percent of Original List Price Received* | 96.1%     | 97.3%     | + 1.2%  | 98.6%     | <b>99.1</b> %            | + 0.5%  |  |
| Days on Market Until Sale                | 65        | 44        | -32.3%  | 41        | 42                       | + 2.4%  |  |
| Inventory of Homes for Sale              | 95        | 102       | + 7.4%  |           |                          |         |  |
| Months Supply of Inventory               | 1.8       | 1.9       | + 5.6%  |           |                          |         |  |