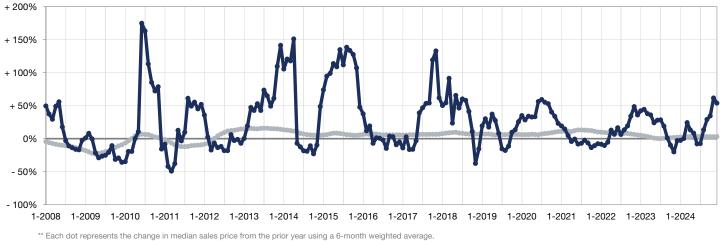

## Change in Median Sales Price from Prior Year (6-Month Average)\*\*

16-County Twin Cities Region

This means that each of the 6 months used in a dot are proportioned according to their share of sales during that period.