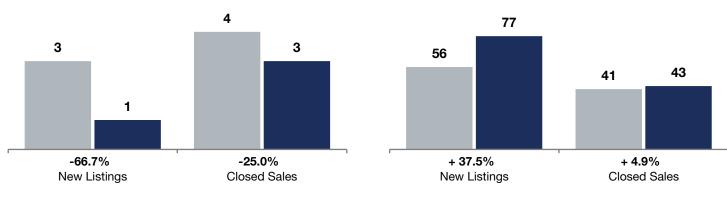

**Excelsior** 

| - 66.7%      | - 25.0%      | - 30.1%            |  |  |
|--------------|--------------|--------------------|--|--|
| Change in    | Change in    | Change in          |  |  |
| New Listings | Closed Sales | Median Sales Price |  |  |

|                                          | D         | December  |          |           | <b>Rolling 12 Months</b> |         |  |
|------------------------------------------|-----------|-----------|----------|-----------|--------------------------|---------|--|
|                                          | 2023      | 2024      | +/-      | 2023      | 2024                     | +/-     |  |
| New Listings                             | 3         | 1         | -66.7%   | 56        | 77                       | + 37.5% |  |
| Closed Sales                             | 4         | 3         | -25.0%   | 41        | 43                       | + 4.9%  |  |
| Median Sales Price*                      | \$800,000 | \$559,000 | -30.1%   | \$820,000 | \$840,000                | + 2.4%  |  |
| Average Sales Price*                     | \$812,500 | \$927,667 | + 14.2%  | \$943,719 | \$1,114,002              | + 18.0% |  |
| Price Per Square Foot*                   | \$317     | \$443     | + 39.7%  | \$369     | \$412                    | + 11.8% |  |
| Percent of Original List Price Received* | 95.0%     | 95.7%     | + 0.7%   | 96.7%     | 97.3%                    | + 0.6%  |  |
| Days on Market Until Sale                | 35        | 75        | + 114.3% | 61        | 58                       | -4.9%   |  |
| Inventory of Homes for Sale              | 11        | 13        | + 18.2%  |           |                          |         |  |
| Months Supply of Inventory               | 3.4       | 3.3       | -2.9%    |           |                          |         |  |

## December