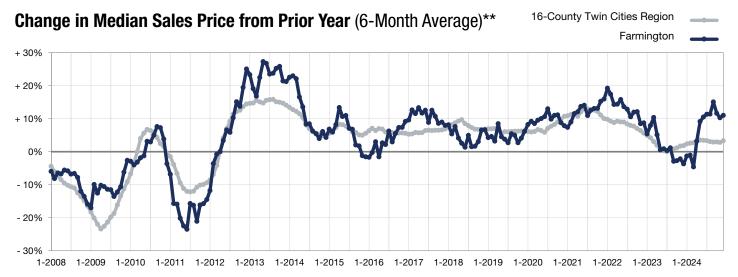

<sup>\*</sup> Does not account for seller concessions. | Activity for one month can sometimes look extreme due to small sample size.

<sup>\*\*</sup> Each dot represents the change in median sales price from the prior year using a 6-month weighted average.

This means that each of the 6 months used in a dot are proportioned according to their share of sales during that period.