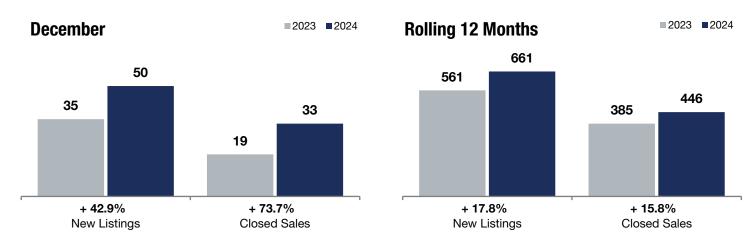

**Rolling 12 Months** 

+ 42.9%

+ 73.7%

+ 16.2%

Change in **New Listings** 

December

Change in Closed Sales

Change in Median Sales Price

## **Farmington**

|                                          | Booomboi  |           |         | rioning 12 mondie |           |         |
|------------------------------------------|-----------|-----------|---------|-------------------|-----------|---------|
|                                          | 2023      | 2024      | +/-     | 2023              | 2024      | +/-     |
| New Listings                             | 35        | 50        | + 42.9% | 561               | 661       | + 17.8% |
| Closed Sales                             | 19        | 33        | + 73.7% | 385               | 446       | + 15.8% |
| Median Sales Price*                      | \$357,175 | \$414,900 | + 16.2% | \$367,000         | \$407,000 | + 10.9% |
| Average Sales Price*                     | \$409,158 | \$434,599 | + 6.2%  | \$380,744         | \$408,223 | + 7.2%  |
| Price Per Square Foot*                   | \$208     | \$203     | -2.3%   | \$195             | \$201     | + 3.1%  |
| Percent of Original List Price Received* | 100.5%    | 97.7%     | -2.8%   | 99.6%             | 98.7%     | -0.9%   |
| Days on Market Until Sale                | 31        | 41        | + 32.3% | 41                | 43        | + 4.9%  |
| Inventory of Homes for Sale              | 97        | 99        | + 2.1%  |                   |           |         |
| Months Supply of Inventory               | 2.9       | 2.7       | -6.9%   |                   |           |         |