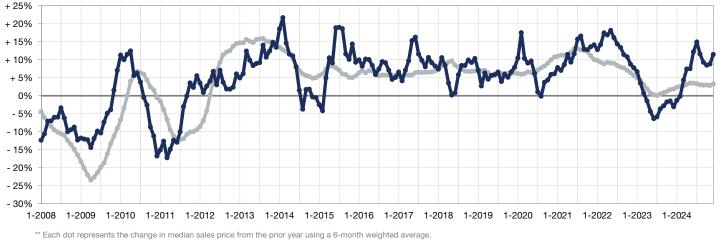

## Change in Median Sales Price from Prior Year (6-Month Average)\*\*

16-County Twin Cities Region

This means that each of the 6 months used in a dot are proportioned according to their share of sales during that period.