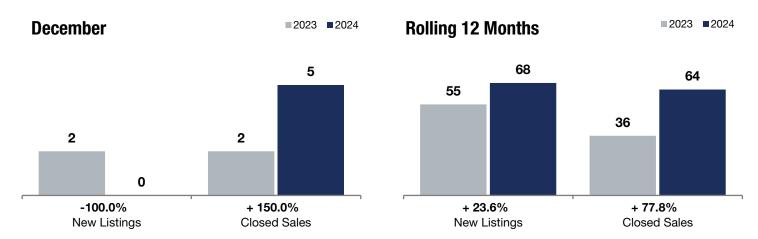

**Rolling 12 Months** 

## - 100.0%

+ 150.0%

+ 28.1%

Change in **New Listings** 

**December** 

0.9

-77.5%

Change in Closed Sales

## **Hammond**

Months Supply of Inventory

|                                          |           | •         |          |           |           |         |  |
|------------------------------------------|-----------|-----------|----------|-----------|-----------|---------|--|
|                                          | 2023      | 2024      | +/-      | 2023      | 2024      | +/-     |  |
| New Listings                             | 2         | 0         | -100.0%  | 55        | 68        | + 23.6% |  |
| Closed Sales                             | 2         | 5         | + 150.0% | 36        | 64        | + 77.8% |  |
| Median Sales Price*                      | \$300,750 | \$385,300 | + 28.1%  | \$357,500 | \$376,540 | + 5.3%  |  |
| Average Sales Price*                     | \$300,750 | \$411,420 | + 36.8%  | \$378,314 | \$373,432 | -1.3%   |  |
| Price Per Square Foot*                   | \$145     | \$241     | + 65.8%  | \$203     | \$205     | + 0.9%  |  |
| Percent of Original List Price Received* | 95.2%     | 99.1%     | + 4.1%   | 99.7%     | 99.3%     | -0.4%   |  |
| Days on Market Until Sale                | 77        | 42        | -45.5%   | 66        | 56        | -15.2%  |  |
| Inventory of Homes for Sale              | 13        | 5         | -61.5%   |           |           |         |  |
|                                          |           |           |          |           |           |         |  |