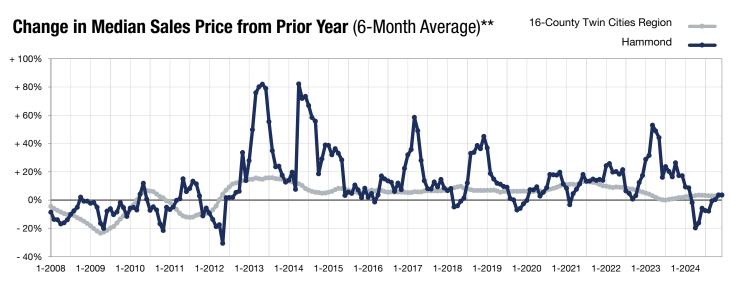

Change in Median Sales Price

4.0

<sup>\*</sup> Does not account for seller concessions. | Activity for one month can sometimes look extreme due to small sample size.

<sup>\*\*</sup> Each dot represents the change in median sales price from the prior year using a 6-month weighted average.

This means that each of the 6 months used in a dot are proportioned according to their share of sales during that period.