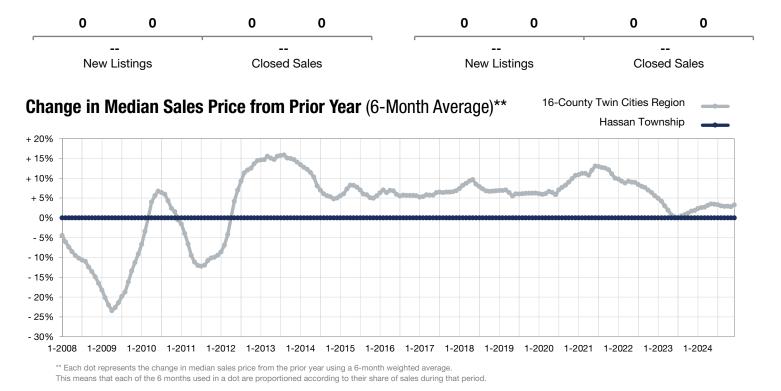

|                                          | D    | December |     |      | <b>Rolling 12 Months</b> |     |  |
|------------------------------------------|------|----------|-----|------|--------------------------|-----|--|
|                                          | 2023 | 2024     | +/- | 2023 | 2024                     | +/- |  |
| New Listings                             | 0    | 0        |     | 0    | 0                        |     |  |
| Closed Sales                             | 0    | 0        |     | 0    | 0                        |     |  |
| Median Sales Price*                      | \$0  | \$0      |     | \$0  | \$0                      |     |  |
| Average Sales Price*                     | \$0  | \$0      |     | \$0  | \$0                      |     |  |
| Price Per Square Foot*                   | \$0  | \$0      |     | \$0  | \$0                      |     |  |
| Percent of Original List Price Received* | 0.0% | 0.0%     |     | 0.0% | 0.0%                     |     |  |
| Days on Market Until Sale                | 0    | 0        |     | 0    | 0                        |     |  |
| Inventory of Homes for Sale              | 0    | 0        |     |      |                          |     |  |
| Months Supply of Inventory               | 0.0  | 0.0      |     |      |                          |     |  |

\* Does not account for seller concessions. | Activity for one month can sometimes look extreme due to small sample size.

December

2023 2024

**Rolling 12 Months** 

■2023 ■2024