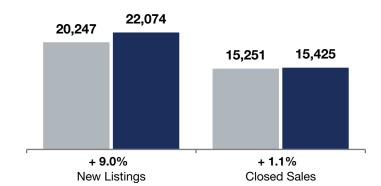

|                                          | D         | December  |         |           | <b>Rolling 12 Months</b> |        |  |
|------------------------------------------|-----------|-----------|---------|-----------|--------------------------|--------|--|
|                                          | 2023      | 2024      | +/-     | 2023      | 2024                     | +/-    |  |
| New Listings                             | 772       | 855       | + 10.8% | 20,247    | 22,074                   | + 9.0% |  |
| Closed Sales                             | 993       | 1,103     | + 11.1% | 15,251    | 15,425                   | + 1.1% |  |
| Median Sales Price*                      | \$352,000 | \$364,900 | + 3.7%  | \$373,000 | \$381,000                | + 2.1% |  |
| Average Sales Price*                     | \$477,359 | \$497,696 | + 4.3%  | \$484,186 | \$499,061                | + 3.1% |  |
| Price Per Square Foot*                   | \$218     | \$225     | + 3.0%  | \$224     | \$227                    | + 1.3% |  |
| Percent of Original List Price Received* | 96.2%     | 96.7%     | + 0.5%  | 99.2%     | 98.7%                    | -0.5%  |  |
| Days on Market Until Sale                | 48        | 57        | + 18.8% | 41        | 45                       | + 9.8% |  |
| Inventory of Homes for Sale              | 2,277     | 2,077     | -8.8%   |           |                          |        |  |
| Months Supply of Inventory               | 1.8       | 1.6       | -11.1%  |           |                          |        |  |

## **Rolling 12 Months**