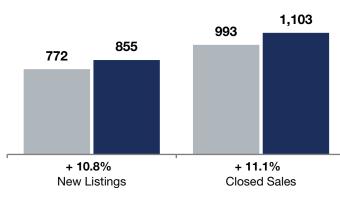

|                                          | D         | December  |         |           | <b>Rolling 12 Months</b> |        |  |
|------------------------------------------|-----------|-----------|---------|-----------|--------------------------|--------|--|
|                                          | 2023      | 2024      | +/-     | 2023      | 2024                     | +/-    |  |
| New Listings                             | 772       | 855       | + 10.8% | 20,247    | 22,074                   | + 9.0% |  |
| Closed Sales                             | 993       | 1,103     | + 11.1% | 15,251    | 15,425                   | + 1.1% |  |
| Median Sales Price*                      | \$352,000 | \$364,900 | + 3.7%  | \$373,000 | \$381,000                | + 2.1% |  |
| Average Sales Price*                     | \$477,359 | \$497,696 | + 4.3%  | \$484,186 | \$499,061                | + 3.1% |  |
| Price Per Square Foot*                   | \$218     | \$225     | + 3.0%  | \$224     | \$227                    | + 1.3% |  |
| Percent of Original List Price Received* | 96.2%     | 96.7%     | + 0.5%  | 99.2%     | 98.7%                    | -0.5%  |  |
| Days on Market Until Sale                | 48        | 57        | + 18.8% | 41        | 45                       | + 9.8% |  |
| Inventory of Homes for Sale              | 2,277     | 2,077     | -8.8%   |           |                          |        |  |
| Months Supply of Inventory               | 1.8       | 1.6       | -11.1%  |           |                          |        |  |

## December