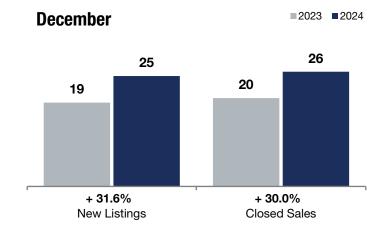

# Inver Grove Heights

+ 31.6%

+ 30.0%

+ 1.7%

Change in **New Listings** 

Change in Closed Sales

Change in Median Sales Price

#### December Ro

### **Rolling 12 Months**

|                                          | 2023      | 2024      | +/-     | 2023      | 2024      | +/-    |
|------------------------------------------|-----------|-----------|---------|-----------|-----------|--------|
| New Listings                             | 19        | 25        | + 31.6% | 499       | 522       | + 4.6% |
| Closed Sales                             | 20        | 26        | + 30.0% | 400       | 388       | -3.0%  |
| Median Sales Price*                      | \$305,500 | \$310,625 | + 1.7%  | \$350,000 | \$360,500 | + 3.0% |
| Average Sales Price*                     | \$366,215 | \$360,483 | -1.6%   | \$416,964 | \$415,381 | -0.4%  |
| Price Per Square Foot*                   | \$224     | \$189     | -15.6%  | \$196     | \$197     | + 0.5% |
| Percent of Original List Price Received* | 97.1%     | 97.5%     | + 0.4%  | 99.3%     | 98.5%     | -0.8%  |
| Days on Market Until Sale                | 45        | 51        | + 13.3% | 42        | 46        | + 9.5% |
| Inventory of Homes for Sale              | 64        | 70        | + 9.4%  |           |           |        |
| Months Supply of Inventory               | 1.9       | 2.2       | + 15.8% |           |           |        |