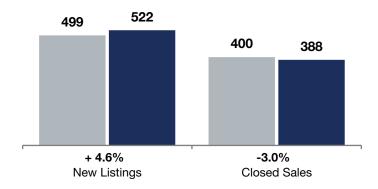

## Change in Median Sales Price from Prior Year (6-Month Average)\*\*

16-County Twin Cities Region

<sup>\*\*</sup> Each dot represents the change in median sales price from the prior year using a 6-month weighted average.

This means that each of the 6 months used in a dot are proportioned according to their share of sales during that period.