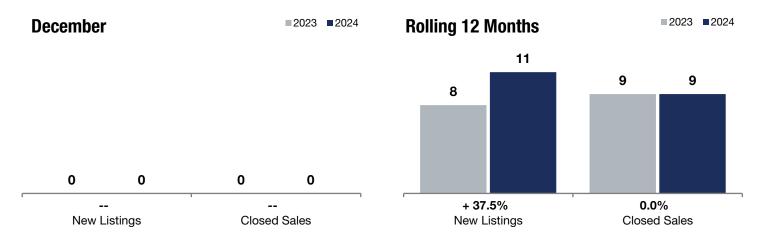

**Rolling 12 Months** 

## **Jackson Township**

| Change in    | Change in    | Change in          |
|--------------|--------------|--------------------|
| New Listings | Closed Sales | Median Sales Price |

|                                          |      | December |     |           | Holling 12 World 13 |         |  |
|------------------------------------------|------|----------|-----|-----------|---------------------|---------|--|
|                                          | 2023 | 2024     | +/- | 2023      | 2024                | +/-     |  |
| New Listings                             | 0    | 0        |     | 8         | 11                  | + 37.5% |  |
| Closed Sales                             | 0    | 0        |     | 9         | 9                   | 0.0%    |  |
| Median Sales Price*                      | \$0  | \$0      |     | \$325,000 | \$300,000           | -7.7%   |  |
| Average Sales Price*                     | \$0  | \$0      |     | \$436,278 | \$460,289           | + 5.5%  |  |
| Price Per Square Foot*                   | \$0  | \$0      |     | \$210     | \$210               | -0.2%   |  |
| Percent of Original List Price Received* | 0.0% | 0.0%     |     | 96.7%     | 95.4%               | -1.3%   |  |
| Days on Market Until Sale                | 0    | 0        |     | 45        | 29                  | -35.6%  |  |
| Inventory of Homes for Sale              | 0    | 0        |     |           |                     |         |  |
| Months Supply of Inventory               | 0.0  | 0.0      |     |           |                     |         |  |

December

<sup>\*</sup> Does not account for seller concessions. | Activity for one month can sometimes look extreme due to small sample size.

<sup>\*\*</sup> Each dot represents the change in median sales price from the prior year using a 6-month weighted average.