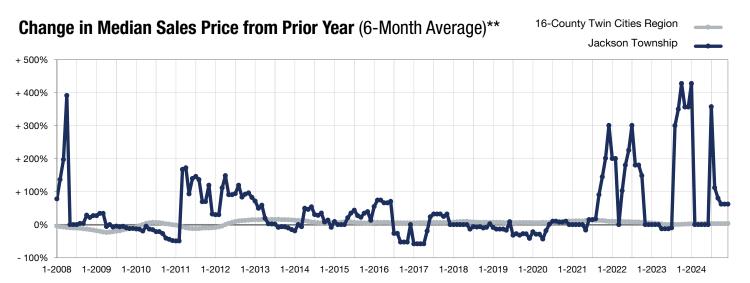

## **Jackson Township**

| Change in    | Change in    | Change in          |
|--------------|--------------|--------------------|
| New Listings | Closed Sales | Median Sales Price |

|                                          |      | December |     |           | Holling 12 World 13 |         |  |
|------------------------------------------|------|----------|-----|-----------|---------------------|---------|--|
|                                          | 2023 | 2024     | +/- | 2023      | 2024                | +/-     |  |
| New Listings                             | 0    | 0        |     | 8         | 11                  | + 37.5% |  |
| Closed Sales                             | 0    | 0        |     | 9         | 9                   | 0.0%    |  |
| Median Sales Price*                      | \$0  | \$0      |     | \$325,000 | \$300,000           | -7.7%   |  |
| Average Sales Price*                     | \$0  | \$0      |     | \$436,278 | \$460,289           | + 5.5%  |  |
| Price Per Square Foot*                   | \$0  | \$0      |     | \$210     | \$210               | -0.2%   |  |
| Percent of Original List Price Received* | 0.0% | 0.0%     |     | 96.7%     | 95.4%               | -1.3%   |  |
| Days on Market Until Sale                | 0    | 0        |     | 45        | 29                  | -35.6%  |  |
| Inventory of Homes for Sale              | 0    | 0        |     |           |                     |         |  |
| Months Supply of Inventory               | 0.0  | 0.0      |     |           |                     |         |  |

December

<sup>\*</sup> Does not account for seller concessions. | Activity for one month can sometimes look extreme due to small sample size.

<sup>\*\*</sup> Each dot represents the change in median sales price from the prior year using a 6-month weighted average.

This means that each of the 6 months used in a dot are proportioned according to their share of sales during that period.