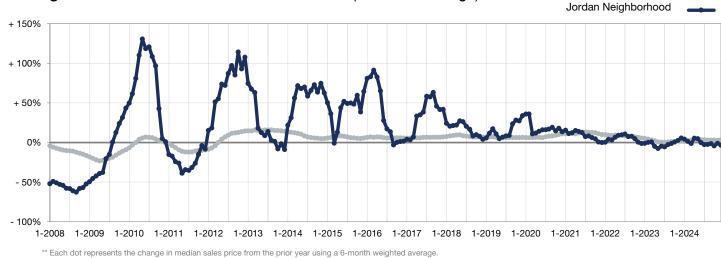

## Change in Median Sales Price from Prior Year (6-Month Average)\*\*

16-County Twin Cities Region

This means that each of the 6 months used in a dot are proportioned according to their share of sales during that period.