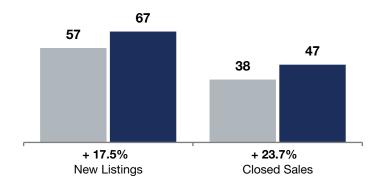

|                                          | D         | December      |          |           | <b>Rolling 12 Months</b> |         |  |
|------------------------------------------|-----------|---------------|----------|-----------|--------------------------|---------|--|
|                                          | 2023      | 2024          | +/-      | 2023      | 2024                     | + / -   |  |
| New Listings                             | 3         | 2             | -33.3%   | 57        | 67                       | + 17.5% |  |
| Closed Sales                             | 3         | 3             | 0.0%     | 38        | 47                       | + 23.7% |  |
| Median Sales Price*                      | \$480,000 | \$328,000     | -31.7%   | \$487,250 | \$417,000                | -14.4%  |  |
| Average Sales Price*                     | \$417,167 | \$335,000     | -19.7%   | \$462,716 | \$455,439                | -1.6%   |  |
| Price Per Square Foot*                   | \$178     | \$165         | -7.3%    | \$228     | \$235                    | + 2.9%  |  |
| Percent of Original List Price Received* | 98.4%     | <b>98.1</b> % | -0.3%    | 99.2%     | 98.7%                    | -0.5%   |  |
| Days on Market Until Sale                | 36        | 51            | + 41.7%  | 38        | 37                       | -2.6%   |  |
| Inventory of Homes for Sale              | 4         | 13            | + 225.0% |           |                          |         |  |
| Months Supply of Inventory               | 1.2       | 3.4           | + 183.3% |           |                          |         |  |