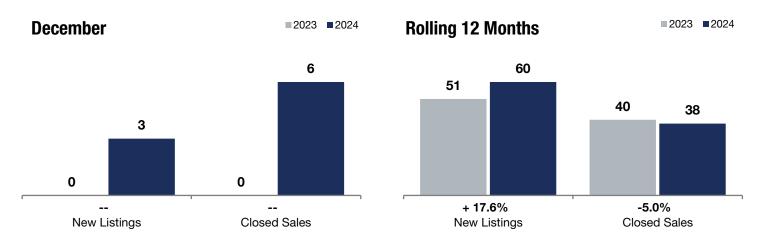

**Rolling 12 Months** 

## Lyndale

| Change in    | Change in    | Change in          |
|--------------|--------------|--------------------|
| New Listings | Closed Sales | Median Sales Price |

|                                          | -    | Describer |         |           | rioning 12 Mondia |         |  |
|------------------------------------------|------|-----------|---------|-----------|-------------------|---------|--|
|                                          | 2023 | 2024      | +/-     | 2023      | 2024              | +/-     |  |
| New Listings                             | 0    | 3         |         | 51        | 60                | + 17.6% |  |
| Closed Sales                             | 0    | 6         |         | 40        | 38                | -5.0%   |  |
| Median Sales Price*                      | \$0  | \$310,500 |         | \$267,500 | \$232,500         | -13.1%  |  |
| Average Sales Price*                     | \$0  | \$330,667 |         | \$296,390 | \$255,128         | -13.9%  |  |
| Price Per Square Foot*                   | \$0  | \$213     |         | \$218     | \$203             | -6.8%   |  |
| Percent of Original List Price Received* | 0.0% | 99.7%     |         | 97.5%     | 97.6%             | + 0.1%  |  |
| Days on Market Until Sale                | 0    | 87        |         | 50        | 48                | -4.0%   |  |
| Inventory of Homes for Sale              | 7    | 8         | + 14.3% |           |                   |         |  |
| Months Supply of Inventory               | 1.7  | 2.5       | + 47.1% |           |                   |         |  |

December

<sup>\*</sup> Does not account for seller concessions. | Activity for one month can sometimes look extreme due to small sample size.

<sup>\*\*</sup> Each dot represents the change in median sales price from the prior year using a 6-month weighted average.