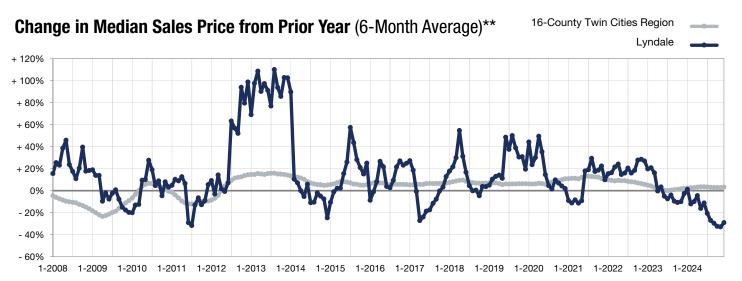

December

<sup>\*</sup> Does not account for seller concessions. | Activity for one month can sometimes look extreme due to small sample size.

<sup>\*\*</sup> Each dot represents the change in median sales price from the prior year using a 6-month weighted average.

This means that each of the 6 months used in a dot are proportioned according to their share of sales during that period.