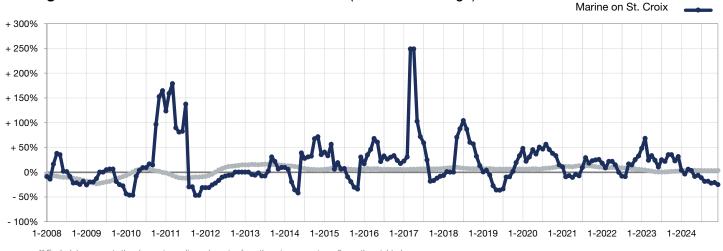

## Change in Median Sales Price from Prior Year (6-Month Average)\*\*

16-County Twin Cities Region

\*\* Each dot represents the change in median sales price from the prior year using a 6-month weighted average. This means that each of the 6 months used in a dot are proportioned according to their share of sales during that period.