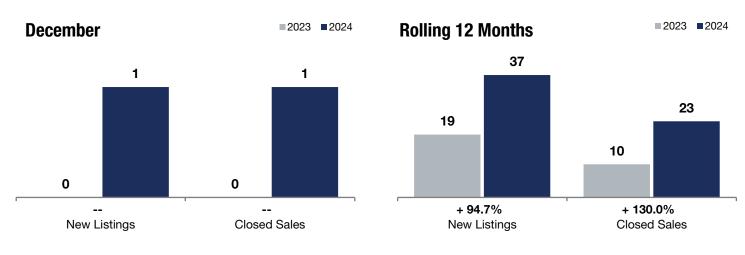

| December |                                                                          |                                                                                                                                                                      | <b>Rolling 12 Months</b>                                                                                                                                                              |                                                                                                                                                                                          |                                                                                                                                                                                                                                                                       |
|----------|--------------------------------------------------------------------------|----------------------------------------------------------------------------------------------------------------------------------------------------------------------|---------------------------------------------------------------------------------------------------------------------------------------------------------------------------------------|------------------------------------------------------------------------------------------------------------------------------------------------------------------------------------------|-----------------------------------------------------------------------------------------------------------------------------------------------------------------------------------------------------------------------------------------------------------------------|
| 2023     | 2024                                                                     | +/-                                                                                                                                                                  | 2023                                                                                                                                                                                  | 2024                                                                                                                                                                                     | + / -                                                                                                                                                                                                                                                                 |
| 0        | 1                                                                        |                                                                                                                                                                      | 19                                                                                                                                                                                    | 37                                                                                                                                                                                       | + 94.7%                                                                                                                                                                                                                                                               |
| 0        | 1                                                                        |                                                                                                                                                                      | 10                                                                                                                                                                                    | 23                                                                                                                                                                                       | + 130.0%                                                                                                                                                                                                                                                              |
| \$0      | \$725,000                                                                |                                                                                                                                                                      | \$647,500                                                                                                                                                                             | \$650,000                                                                                                                                                                                | + 0.4%                                                                                                                                                                                                                                                                |
| \$0      | \$725,000                                                                |                                                                                                                                                                      | \$743,661                                                                                                                                                                             | \$583,769                                                                                                                                                                                | -21.5%                                                                                                                                                                                                                                                                |
| \$0      | \$235                                                                    |                                                                                                                                                                      | \$315                                                                                                                                                                                 | \$259                                                                                                                                                                                    | -17.7%                                                                                                                                                                                                                                                                |
| 0.0%     | 91.2%                                                                    |                                                                                                                                                                      | 95.9%                                                                                                                                                                                 | 96.6%                                                                                                                                                                                    | + 0.7%                                                                                                                                                                                                                                                                |
| 0        | 151                                                                      |                                                                                                                                                                      | 125                                                                                                                                                                                   | 44                                                                                                                                                                                       | -64.8%                                                                                                                                                                                                                                                                |
| 6        | 5                                                                        | -16.7%                                                                                                                                                               |                                                                                                                                                                                       |                                                                                                                                                                                          |                                                                                                                                                                                                                                                                       |
| 5.1      | 2.3                                                                      | -54.9%                                                                                                                                                               |                                                                                                                                                                                       |                                                                                                                                                                                          |                                                                                                                                                                                                                                                                       |
|          | 2023<br>0<br>0<br>\$0<br>\$0<br>\$0<br>\$0<br>\$0<br>0.0%<br>0<br>0<br>6 | 2023  2024    0  1    0  1    \$0  \$725,000    \$0  \$725,000    \$0  \$725,000    \$0  \$725,000    \$0  \$725,000    \$0  \$1235    0.0%  91.2%    0  151    6  5 | 2023  2024  + / -    0  1     0  1     \$0  1     \$0  \$725,000     \$0  \$725,000     \$0  \$725,000     \$0  \$725,000     \$0  \$1235     0.0%  91.2%     0  151     6  5  -16.7% | 2023  2024  +/-  2023    0  1   19    0  1   10    \$0  \$725,000   \$647,500    \$0  \$725,000   \$743,661    \$0  \$235   \$315    0.0%  91.2%   95.9%    0  151   125    6  5  -16.7% | 2023  2024  + / -  2023  2024    0  1   19  37    0  1   10  23    \$0  \$1   10  23    \$0  \$725,000   \$647,500  \$650,000    \$0  \$725,000   \$743,661  \$583,769    \$0  \$235   \$315  \$259    0.0%  91.2%   95.9%  96.6%    0  151   125  44    6  5  -16.7% |