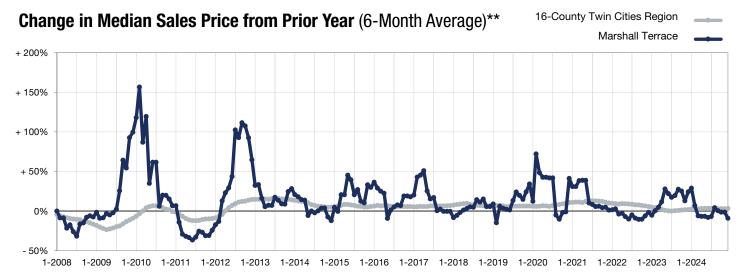

## **Marshall Terrace**

| 0.0%         | 0.0%         | - 19.6%            |  |  |
|--------------|--------------|--------------------|--|--|
| Change in    | Change in    | Change in          |  |  |
| New Listings | Closed Sales | Median Sales Price |  |  |

This means that each of the 6 months used in a dot are proportioned according to their share of sales during that period.