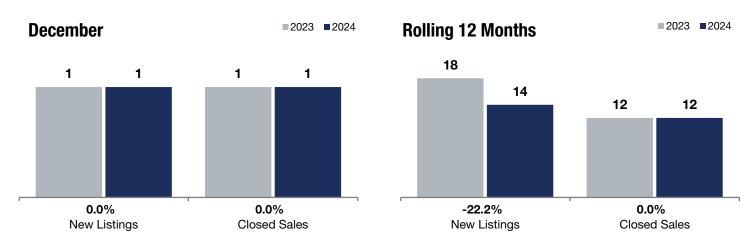

**Rolling 12 Months** 

| 2000      |                                                                 |                                                                                                   |                                                                                                                                                                                                                                                                                                                     |                                                                                                                                                                                                                                                                                                                                                                                                                                                                                         |                                                                                                                                                                                                                                                                                                                                                                                                                                                                                                                                                                                                        |
|-----------|-----------------------------------------------------------------|---------------------------------------------------------------------------------------------------|---------------------------------------------------------------------------------------------------------------------------------------------------------------------------------------------------------------------------------------------------------------------------------------------------------------------|-----------------------------------------------------------------------------------------------------------------------------------------------------------------------------------------------------------------------------------------------------------------------------------------------------------------------------------------------------------------------------------------------------------------------------------------------------------------------------------------|--------------------------------------------------------------------------------------------------------------------------------------------------------------------------------------------------------------------------------------------------------------------------------------------------------------------------------------------------------------------------------------------------------------------------------------------------------------------------------------------------------------------------------------------------------------------------------------------------------|
| 2023      | 2024                                                            | +/-                                                                                               | 2023                                                                                                                                                                                                                                                                                                                | 2024                                                                                                                                                                                                                                                                                                                                                                                                                                                                                    | +/-                                                                                                                                                                                                                                                                                                                                                                                                                                                                                                                                                                                                    |
| 1         | 1                                                               | 0.0%                                                                                              | 18                                                                                                                                                                                                                                                                                                                  | 14                                                                                                                                                                                                                                                                                                                                                                                                                                                                                      | -22.2%                                                                                                                                                                                                                                                                                                                                                                                                                                                                                                                                                                                                 |
| 1         | 1                                                               | 0.0%                                                                                              | 12                                                                                                                                                                                                                                                                                                                  | 12                                                                                                                                                                                                                                                                                                                                                                                                                                                                                      | 0.0%                                                                                                                                                                                                                                                                                                                                                                                                                                                                                                                                                                                                   |
| \$390,000 | \$313,500                                                       | -19.6%                                                                                            | \$311,500                                                                                                                                                                                                                                                                                                           | \$306,750                                                                                                                                                                                                                                                                                                                                                                                                                                                                               | -1.5%                                                                                                                                                                                                                                                                                                                                                                                                                                                                                                                                                                                                  |
| \$390,000 | \$313,500                                                       | -19.6%                                                                                            | \$304,667                                                                                                                                                                                                                                                                                                           | \$317,908                                                                                                                                                                                                                                                                                                                                                                                                                                                                               | + 4.3%                                                                                                                                                                                                                                                                                                                                                                                                                                                                                                                                                                                                 |
| \$233     | \$208                                                           | -10.8%                                                                                            | \$213                                                                                                                                                                                                                                                                                                               | \$204                                                                                                                                                                                                                                                                                                                                                                                                                                                                                   | -4.0%                                                                                                                                                                                                                                                                                                                                                                                                                                                                                                                                                                                                  |
| 101.6%    | 101.2%                                                          | -0.4%                                                                                             | 100.9%                                                                                                                                                                                                                                                                                                              | 102.4%                                                                                                                                                                                                                                                                                                                                                                                                                                                                                  | + 1.5%                                                                                                                                                                                                                                                                                                                                                                                                                                                                                                                                                                                                 |
| 174       | 28                                                              | -83.9%                                                                                            | 55                                                                                                                                                                                                                                                                                                                  | 20                                                                                                                                                                                                                                                                                                                                                                                                                                                                                      | -63.6%                                                                                                                                                                                                                                                                                                                                                                                                                                                                                                                                                                                                 |
| 0         | 1                                                               |                                                                                                   |                                                                                                                                                                                                                                                                                                                     |                                                                                                                                                                                                                                                                                                                                                                                                                                                                                         |                                                                                                                                                                                                                                                                                                                                                                                                                                                                                                                                                                                                        |
| 0.0       | 8.0                                                             |                                                                                                   |                                                                                                                                                                                                                                                                                                                     |                                                                                                                                                                                                                                                                                                                                                                                                                                                                                         |                                                                                                                                                                                                                                                                                                                                                                                                                                                                                                                                                                                                        |
|           | 1<br>1<br>\$390,000<br>\$390,000<br>\$233<br>101.6%<br>174<br>0 | 2023 2024  1 1 1 1 \$390,000 \$313,500 \$390,000 \$313,500 \$233 \$208  101.6% 101.2%  174 28 0 1 | 2023         2024         + / -           1         1         0.0%           1         1         0.0%           \$390,000         \$313,500         -19.6%           \$233         \$208         -10.8%           101.6%         101.2%         -0.4%           174         28         -83.9%           0         1 | 2023         2024         + / -         2023           1         1         0.0%         18           1         1         0.0%         12           \$390,000         \$313,500         -19.6%         \$311,500           \$390,000         \$313,500         -19.6%         \$304,667           \$233         \$208         -10.8%         \$213           101.6%         101.2%         -0.4%         100.9%           174         28         -83.9%         55           0         1 | 2023         2024         + / -         2023         2024           1         1         0.0%         18         14           1         1         0.0%         12         12           \$390,000         \$313,500         -19.6%         \$311,500         \$306,750           \$390,000         \$313,500         -19.6%         \$304,667         \$317,908           \$233         \$208         -10.8%         \$213         \$204           101.6%         101.2%         -0.4%         100.9%         102.4%           174         28         -83.9%         55         20           0         1 |

**December** 

<sup>\*</sup> Does not account for seller concessions. | Activity for one month can sometimes look extreme due to small sample size.

<sup>\*\*</sup> Each dot represents the change in median sales price from the prior year using a 6-month weighted average.