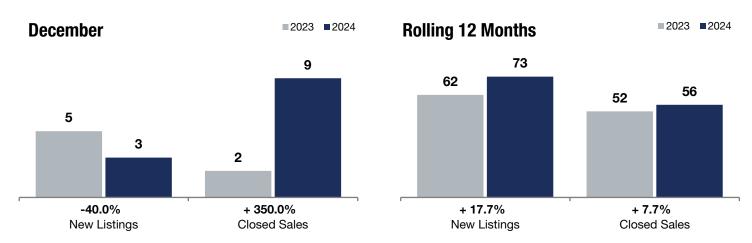

|            | - 40.0%                       | + 350.0%                  | + 23.6%                         |
|------------|-------------------------------|---------------------------|---------------------------------|
| McKinley   | Change in <b>New Listings</b> | Change in<br>Closed Sales | Change in<br>Median Sales Price |
| INIGRITICA |                               |                           |                                 |

|                                          | D         | December  |          | <b>Rolling 12 Months</b> |           |         |
|------------------------------------------|-----------|-----------|----------|--------------------------|-----------|---------|
|                                          | 2023      | 2024      | +/-      | 2023                     | 2024      | + / -   |
| New Listings                             | 5         | 3         | -40.0%   | 62                       | 73        | + 17.7% |
| Closed Sales                             | 2         | 9         | + 350.0% | 52                       | 56        | + 7.7%  |
| Median Sales Price*                      | \$165,000 | \$204,000 | + 23.6%  | \$200,000                | \$199,000 | -0.5%   |
| Average Sales Price*                     | \$165,000 | \$201,256 | + 22.0%  | \$199,504                | \$203,624 | + 2.1%  |
| Price Per Square Foot*                   | \$113     | \$175     | + 54.8%  | \$154                    | \$158     | + 2.4%  |
| Percent of Original List Price Received* | 95.9%     | 97.5%     | + 1.7%   | 100.3%                   | 97.2%     | -3.1%   |
| Days on Market Until Sale                | 81        | 59        | -27.2%   | 36                       | 56        | + 55.6% |
| Inventory of Homes for Sale              | 10        | 4         | -60.0%   |                          |           |         |
| Months Supply of Inventory               | 2.4       | 0.8       | -66.7%   |                          |           |         |