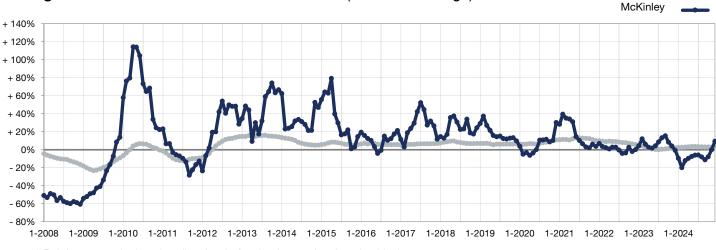

## Change in Median Sales Price from Prior Year (6-Month Average)\*\*

16-County Twin Cities Region

\*\* Each dot represents the change in median sales price from the prior year using a 6-month weighted average. This means that each of the 6 months used in a dot are proportioned according to their share of sales during that period.