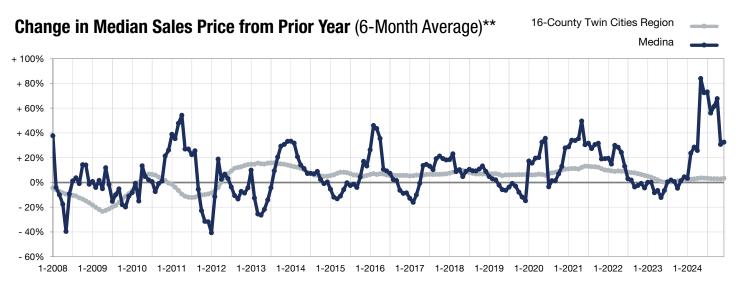

<sup>\*</sup> Does not account for seller concessions. | Activity for one month can sometimes look extreme due to small sample size.

<sup>\*\*</sup> Each dot represents the change in median sales price from the prior year using a 6-month weighted average.

This means that each of the 6 months used in a dot are proportioned according to their share of sales during that period.