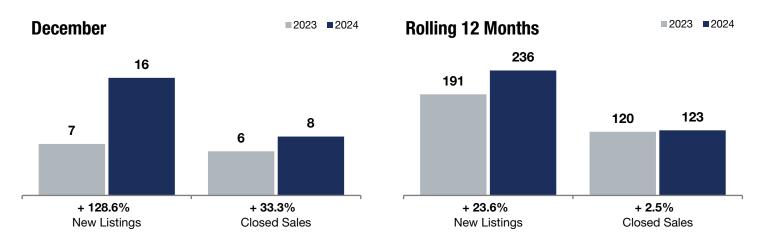

**Rolling 12 Months** 

+ 128.6%

+ 33.3%

+ 8.7%

Change in **New Listings** 

**December** 

Change in Closed Sales

Change in Median Sales Price

## Medina

|                                          |           |             |          |           | 3           |         |  |
|------------------------------------------|-----------|-------------|----------|-----------|-------------|---------|--|
|                                          | 2023      | 2024        | +/-      | 2023      | 2024        | +/-     |  |
| New Listings                             | 7         | 16          | + 128.6% | 191       | 236         | + 23.6% |  |
| Closed Sales                             | 6         | 8           | + 33.3%  | 120       | 123         | + 2.5%  |  |
| Median Sales Price*                      | \$850,000 | \$924,282   | + 8.7%   | \$750,000 | \$925,000   | + 23.3% |  |
| Average Sales Price*                     | \$960,333 | \$1,230,027 | + 28.1%  | \$902,397 | \$1,080,817 | + 19.8% |  |
| Price Per Square Foot*                   | \$239     | \$300       | + 25.5%  | \$244     | \$270       | + 10.8% |  |
| Percent of Original List Price Received* | 92.5%     | 98.2%       | + 6.2%   | 97.3%     | 96.2%       | -1.1%   |  |
| Days on Market Until Sale                | 50        | 78          | + 56.0%  | 40        | 63          | + 57.5% |  |
| Inventory of Homes for Sale              | 30        | 34          | + 13.3%  |           |             |         |  |
| Months Supply of Inventory               | 2.8       | 3.4         | + 21.4%  |           |             |         |  |