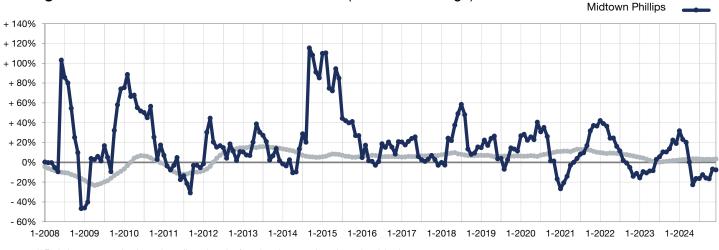

## Change in Median Sales Price from Prior Year (6-Month Average)\*\*

16-County Twin Cities Region

\*\* Each dot represents the change in median sales price from the prior year using a 6-month weighted average. This means that each of the 6 months used in a dot are proportioned according to their share of sales during that period.