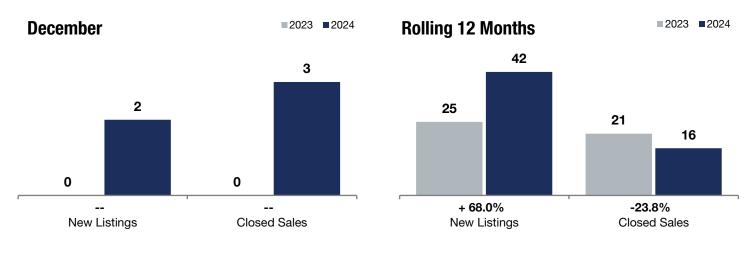

|                                          | 6    | December  |          |           | <b>Rolling 12 Months</b> |         |  |
|------------------------------------------|------|-----------|----------|-----------|--------------------------|---------|--|
|                                          | 2023 | 2024      | +/-      | 2023      | 2024                     | +/-     |  |
| New Listings                             | 0    | 2         |          | 25        | 42                       | + 68.0% |  |
| Closed Sales                             | 0    | 3         |          | 21        | 16                       | -23.8%  |  |
| Median Sales Price*                      | \$0  | \$310,000 |          | \$275,000 | \$249,457                | -9.3%   |  |
| Average Sales Price*                     | \$0  | \$280,000 |          | \$270,176 | \$267,182                | -1.1%   |  |
| Price Per Square Foot*                   | \$0  | \$168     |          | \$177     | \$182                    | + 2.8%  |  |
| Percent of Original List Price Received* | 0.0% | 98.0%     |          | 98.9%     | 97.2%                    | -1.7%   |  |
| Days on Market Until Sale                | 0    | 44        |          | 57        | 89                       | + 56.1% |  |
| Inventory of Homes for Sale              | 3    | 8         | + 166.7% |           |                          |         |  |
| Months Supply of Inventory               | 1.2  | 4.7       | + 291.7% |           |                          |         |  |

\* Does not account for seller concessions. | Activity for one month can sometimes look extreme due to small sample size.