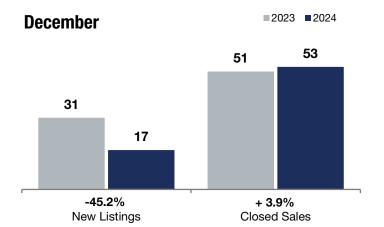

# Minneapolis – Southwest

- 45.2%

+ 3.9%

+ 19.2%

Change in **New Listings** 

Change in Closed Sales

Change in Median Sales Price

#### December Rol

#### **Rolling 12 Months**

|                                          | 2023      | 2024      | +/-     | 2023      | 2024      | +/-    |
|------------------------------------------|-----------|-----------|---------|-----------|-----------|--------|
| New Listings                             | 31        | 17        | -45.2%  | 860       | 881       | + 2.4% |
| Closed Sales                             | 51        | 53        | + 3.9%  | 695       | 687       | -1.2%  |
| Median Sales Price*                      | \$443,000 | \$528,000 | + 19.2% | \$480,000 | \$500,000 | + 4.2% |
| Average Sales Price*                     | \$520,501 | \$650,058 | + 24.9% | \$578,083 | \$598,560 | + 3.5% |
| Price Per Square Foot*                   | \$261     | \$276     | + 5.4%  | \$280     | \$283     | + 1.0% |
| Percent of Original List Price Received* | 96.3%     | 96.8%     | + 0.5%  | 98.9%     | 99.1%     | + 0.2% |
| Days on Market Until Sale                | 43        | 47        | + 9.3%  | 37        | 38        | + 2.7% |
| Inventory of Homes for Sale              | 80        | 55        | -31.3%  |           |           |        |
| Months Supply of Inventory               | 1.4       | 1.0       | -28.6%  |           |           |        |