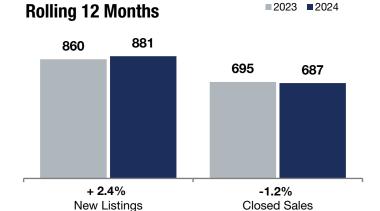

#### **Rolling 12 Months**

|                                          | 2023      | 2024      | +/-     | 2023      | 2024      | +/-    |
|------------------------------------------|-----------|-----------|---------|-----------|-----------|--------|
| New Listings                             | 31        | 17        | -45.2%  | 860       | 881       | + 2.4% |
| Closed Sales                             | 51        | 53        | + 3.9%  | 695       | 687       | -1.2%  |
| Median Sales Price*                      | \$443,000 | \$528,000 | + 19.2% | \$480,000 | \$500,000 | + 4.2% |
| Average Sales Price*                     | \$520,501 | \$650,058 | + 24.9% | \$578,083 | \$598,560 | + 3.5% |
| Price Per Square Foot*                   | \$261     | \$276     | + 5.4%  | \$280     | \$283     | + 1.0% |
| Percent of Original List Price Received* | 96.3%     | 96.8%     | + 0.5%  | 98.9%     | 99.1%     | + 0.2% |
| Days on Market Until Sale                | 43        | 47        | + 9.3%  | 37        | 38        | + 2.7% |
| Inventory of Homes for Sale              | 80        | 55        | -31.3%  |           |           |        |
| Months Supply of Inventory               | 1.4       | 1.0       | -28.6%  |           |           |        |