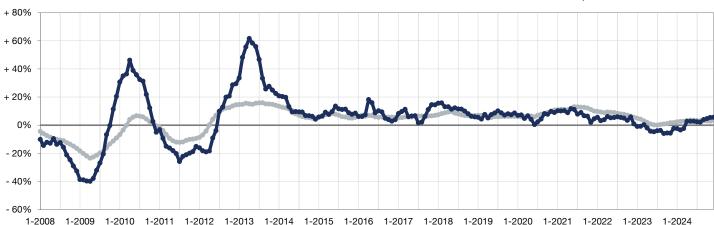

#### Change in Median Sales Price from Prior Year (6-Month Average)\*\*

<sup>\*\*</sup> Each dot represents the change in median sales price from the prior year using a 6-month weighted average.

This means that each of the 6 months used in a dot are proportioned according to their share of sales during that period.